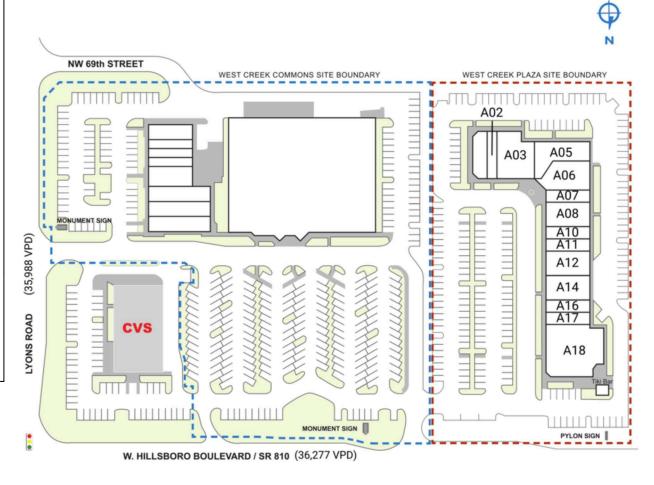

| SPACE         | TENANT                           | SQ. FT.  |
|---------------|----------------------------------|----------|
| A0I           | Athletic Tae Kwon Do Center      | 1,464 SF |
| A02           | Bokka Salon                      | 1,546 SF |
| A03           | Building Blocks Learning Center  | 4,280 SF |
| A05           | Sara Mique Evening Wear          | 2,878 SF |
| A06           | MedStation                       | 3,735 SF |
| A07           | JW Nails and Beauty              | 1,429 SF |
| A08           | My Gym Children's Fitness Center | 2,538 SF |
| AI0           | Clean Eatz                       | 1,800 SF |
| All           | Align Your Spine Chiropractic    | 1,446 SF |
| AI2           | Rule G Brewing Co                | 2,892 SF |
| AI4           | Coco-Park Animal Hospital        | 2,892 SF |
| AI6           | Tom Stevens Optical              | 1,446 SF |
| AI7           | Amici's Pizzeria Cafe            | 1,452 SF |
| A18           | Duffy's Sports Grill             | 7,818 SF |
| TOTAL SQ. FT. |                                  | 37,616   |
| SITE LEGEND   |                                  |          |
| Available     |                                  |          |