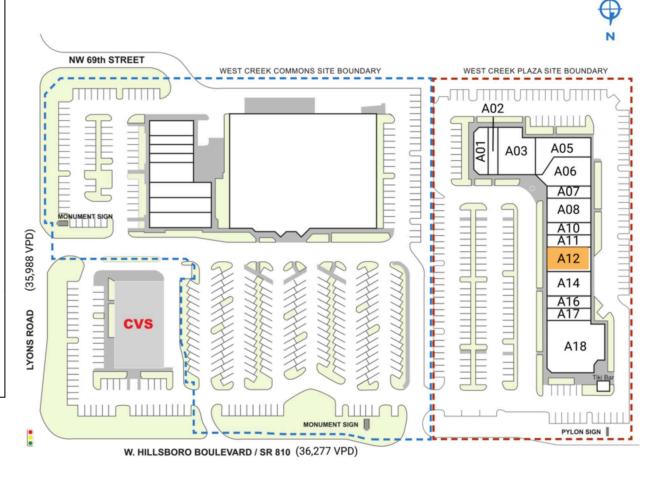

| SPACE         | TENANT                           | SQ. FT.  |
|---------------|----------------------------------|----------|
| A01           | Athletic Tae Kwon Do Center      | 1,464 SF |
| A02           | Bokka Salon                      | 1,546 SF |
| A03           | Building Blocks Learning Center  | 4,280 SF |
| A05           | Sara Mique Evening Wear          | 2,878 SF |
| A06           | MedStation                       | 3,735 SF |
| A07           | JW Nails and Beauty              | 1,429 SF |
| A08           | My Gym Children's Fitness Center | 2,538 SF |
| AI0           | Clean Eatz                       | 1,800 SF |
| AII           | Align Your Spine Chiropractic    | 1,446 SF |
| AI2           | AVAILABLE                        | 2,892 SF |
| AI4           | Coco-Park Animal Hospital        | 2,892 SF |
| AI6           | Tom Stevens Optical              | 1,446 SF |
| AI7           | Amici's Pizzeria Cafe            | 1,452 SF |
| AI8           | Duffy's Sports Grill             | 7,818 SF |
| SHAD          | CVS                              |          |
| TOTAL SQ. FT. |                                  | 37,616   |
| SITE LE       | GEND                             |          |
|               | able                             | hers     |