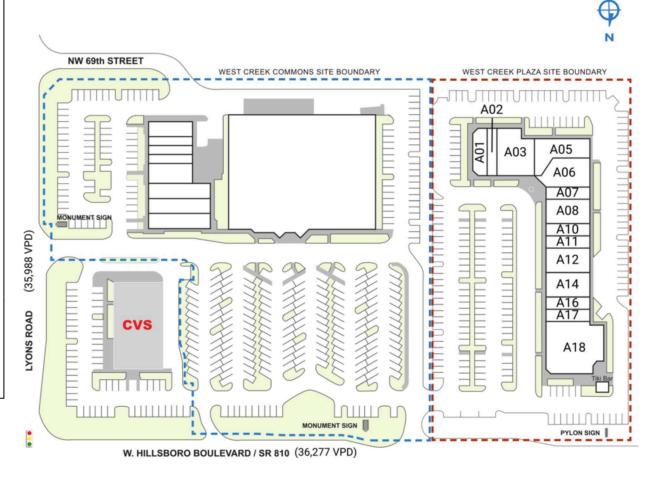

| SPACE         | TENANT                           | SQ. FT   |
|---------------|----------------------------------|----------|
| A01           | Athletic Tae Kwon Do Center      | 1,464 SF |
| A02           | Bokka Salon                      | 1,546 SF |
| A03           | Building Blocks Learning Center  | 4,280 SF |
| A05           | Sara Mique Evening Wear          | 2,878 SF |
| A06           | MedStation                       | 3,735 SF |
| A07           | JW Nails and Beauty              | 1,429 SF |
| 80A           | My Gym Children's Fitness Center | 2,538 SF |
| AI0           | Clean Eatz                       | 1,800 SF |
| AII           | Align Your Spine Chiropractic    | 1,446 SF |
| AI2           | Rule G Brewing Co                | 2,892 SF |
| AI4           | Coco-Park Animal Hospital        | 2,892 SF |
| AI6           | Tom Stevens Optical              | 1,446 SF |
| AI7           | Amici's Pizzeria Cafe            | 1,452 SF |
| AI8           | Duffy's Sports Grill             | 7,818 SF |
| SHAD          | CVS                              |          |
| TOTAL SQ. FT. |                                  | 37,616   |
| SITE LEG      | GEND                             |          |
|               | able                             | ners     |