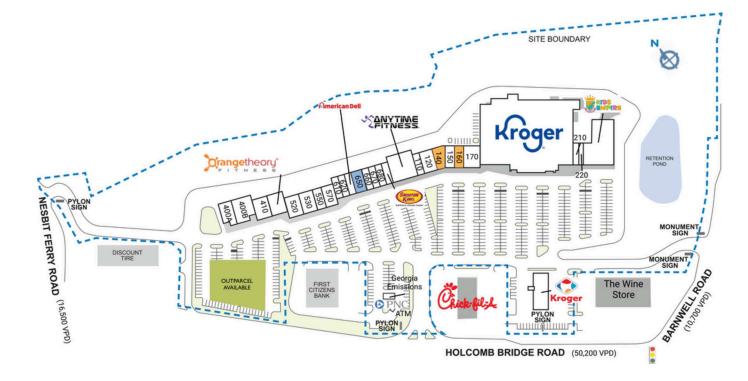

## **RIVERMONT STATION**

| SPACE | TENANT             | SQ. FT. | OUTI   | Take 5 Oil Change |          | 160  | AVAILABLE                   | 1,630 SF  | 430 OrangeTheory Fitness  | 2,960 SF | 660 Smoke Factory       | 1,300 SF |
|-------|--------------------|---------|--------|-------------------|----------|------|-----------------------------|-----------|---------------------------|----------|-------------------------|----------|
| A     | Chipotle Mexican G | rill    | Shad I | Chick-fil-A       |          | 170  | Dancefx and                 | 4,225 SF  | 520 Mona Lisa Pizzeria    | 2,764 SF | 670 The Tutoring Center | 1,300 SF |
| ATM   | PNC                |         | Shad2  | The Wine Store    |          |      | Dancestyle                  |           | 530 Karate For Kids       | 2,600 SF | 680 Winton Chiropractic | 1,300 SF |
| В     | Jersey Mike's Subs |         | Shad3  | Dylan Investments |          |      | Kroger                      | 58,261 SF | 550 719 Bistro            | 1,905 SF | 690 Smoothie King       | 1,300 SF |
| CMTI  | Jersey Mike's Subs |         | 100    | Anytime Fitness   | 6,400 SF |      | Navy Recruiting             | 1,043 SF  | 570 El Potrillo           | 2,925 SF | TOTAL SQ. FT.           | 124,373  |
| ΚI    | Georgia Emissions  |         | 110    | Hair Impressions  | 1,059 SF |      | My CBD Organics             | 1,043 SF  | 610 Bowl-Shi              | 1,300 SF |                         |          |
| KFUEL | Kroger Fuel        |         | 120    | 5 Star Nails      | 2,525 SF |      | Kids Empire                 | 10,600 SF | 620 We Fix Phone          | 1,300 SF |                         |          |
|       | _                  |         | 140    | AVAILABLE         | 1,814 SF |      | A Perfect Cleaners          | 1,800 SF  | 630 American Deli         | 1,300 SF |                         |          |
|       |                    |         | 150    | Yummy Chinese     | 1,654 SF | 400E | B Moon Indian<br>Restaurant | 4,200 SF  | 650 Rivermont Dental Care | 2,600 SF |                         |          |
|       |                    |         |        |                   |          | 410  | Free Spirit Salon           | 3,265 SF  |                           |          |                         |          |

| SITE LEGEND                                                            |
|------------------------------------------------------------------------|
| Available Cocupied Leased (not occupied) Owned by Others Site Boundary |