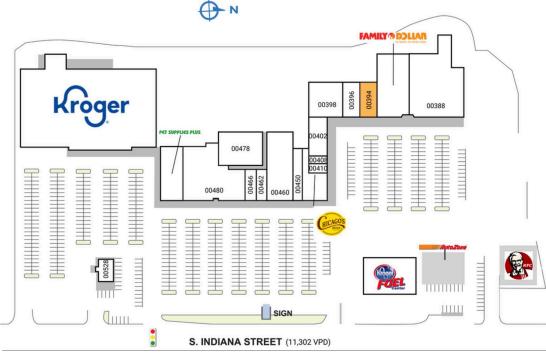

## THE VILLAGE SHOPPING CENTER

|  | 370-530 | Indiana Street | Mooresville, | IN 46158 |
|--|---------|----------------|--------------|----------|
|--|---------|----------------|--------------|----------|

| SPACE | TENANT                        | SQ. FT.   | 00398 Dong's China Buffet         | 5,440 SF | 00466 Dr. Tavel Family Eyecare       | 1,292 SF  | SITE LEGEND           |
|-------|-------------------------------|-----------|-----------------------------------|----------|--------------------------------------|-----------|-----------------------|
| ATM   | Fifth Third Bank ATM          |           | 00402 White Flag Games            | 4,224 SF | 00478 Player's Performance Factory   | 10,000 SF | Available             |
| FUEL  | Kroger Fuel                   |           | 00408 ATAX                        | 750 SF   | 00480 Black Friday - The Shopping    | 16,070 SF |                       |
| SHADI | I KFC                         |           | 00410 Village Barber Shop         | 810 SF   | Network                              |           | Leased (not occupied) |
| 00388 | Mooresville Discount Mattress | 15,305 SF | 00420 Chicago's Pizza             | 3,982 SF | 00496 Pet Supplies Plus              | 6,749 SF  | Owned by Others       |
|       | Outlet & More                 |           | 00450 Pathway to Crystals         | 3,600 SF | 00528 King Gyros Express of Anderson | 1,850 SF  | Site Boundary         |
| 00392 | Family Dollar                 | 11,020 SF | 00460 Los Patios                  | 7,680 SF | 00530 Kroger                         | 58,960 SF |                       |
| 00394 | AVAILABLE                     | 3,200 SF  | 00462 Beltone Hearing Aid Service | 1,370 SF | TOTAL SQ. FT.                        | 155,502   |                       |
| 00396 | Estep's Smoke Shop            | 3,200 SF  | 0                                 | ,        |                                      |           |                       |