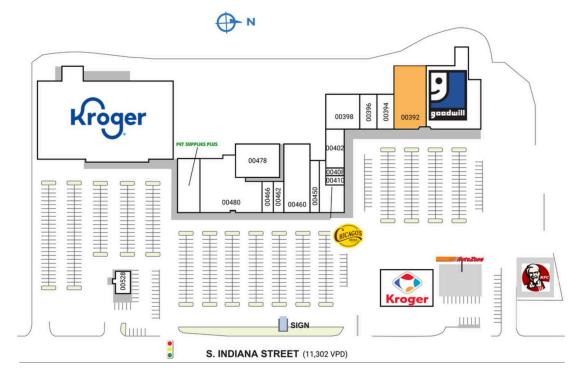

## THE VILLAGE SHOPPING CENTER

5,440 SF

00398

Dong's China Buffet

| SPACE | TENANT               | SQ. FT.   | 00402 White Flag Games            | 4,224 SF | 00478 Player's Performance Factory   | 10,000 SF |
|-------|----------------------|-----------|-----------------------------------|----------|--------------------------------------|-----------|
| ATM   | Fifth Third Bank ATM |           | 00408 ATAX                        | 750 SF   | 00480 Black Friday - The Shopping    | 16,070 SF |
| FUEL  | Kroger Fuel          |           | 00410 Village Barber Shop         | 810 SF   | Network                              |           |
| SHADI | KFC                  |           | 00420 Chicago's Pizza             | 3,982 SF | 00496 Pet Supplies Plus              | 6,749 SF  |
| 00388 | Goodwill             | 15.305 SF | 00450 Pathway to Crystals         | 3,600 SF | 00528 King Gyros Express of Anderson | 1,850 SF  |
| 00392 | AVAILABLE            | 11,020 SF | 00460 Los Patios                  | 7,680 SF | 00530 Kroger                         | 58,960 SF |
| 00394 | Mooresville Mattress | 3,200 SF  | 00462 Beltone Hearing Aid Service | 1,370 SF | TOTAL SQ. FT.                        | 155,502   |
| 00396 | Hi-Tech Nails        | 3,200 SF  | 00466 Dr. Tavel Family Eyecare    | 1,292 SF |                                      |           |
|       |                      |           |                                   |          |                                      |           |