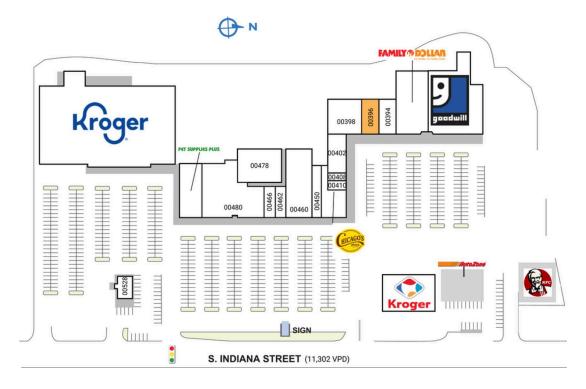

## THE VILLAGE SHOPPING CENTER

5,440 SF

00398

Dong's China Buffet

| SPACE | TENANT               | SQ. FT.   | 00402 | White Flag Games            | 4,224 SF | 00478 Player's Performance Factory   | 10,000 SF |
|-------|----------------------|-----------|-------|-----------------------------|----------|--------------------------------------|-----------|
| ATM   | Fifth Third Bank ATM |           | 00408 | ATAX                        | 750 SF   | 00480 Black Friday - The Shopping    | 16,070 SF |
| FUEL  | Kroger Fuel          |           | 00410 | Village Barber Shop         | 810 SF   | Network                              |           |
| SHADI | KFC                  |           | 00420 | Chicago's Pizza             | 3,982 SF | 00496 Pet Supplies Plus              | 6,749 SF  |
| 00388 | Goodwill             | 15.305 SF | 00450 | Pathway to Crystals         | 3,600 SF | 00528 King Gyros Express of Anderson | 1,850 SF  |
| 00392 | Family Dollar        | 11.020 SF | 00460 | Los Patios                  | 7,680 SF | 00530 Kroger                         | 58,960 SF |
| 00394 | Mooresville Mattress | 3,200 SF  | 00462 | Beltone Hearing Aid Service | 1,370 SF | TOTAL SQ. FT.                        | 155,502   |
| 00396 | AVAILABLE            | 3,200 SF  | 00466 | Dr. Tavel Family Eyecare    | 1,292 SF |                                      |           |