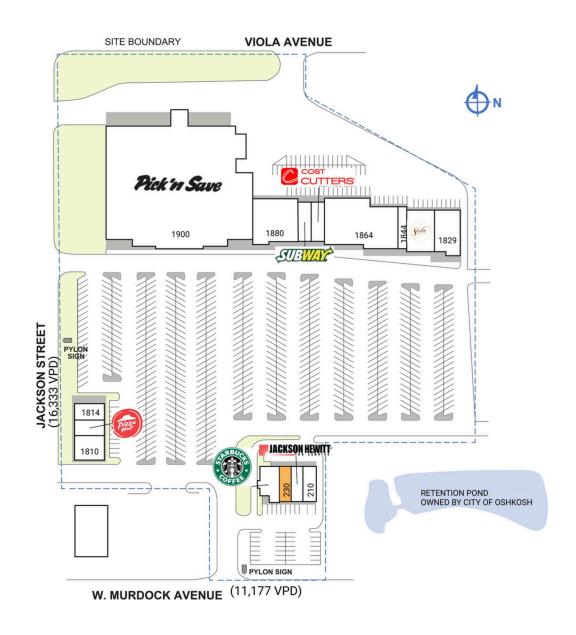

| SPACE    | TENANT                     | SQ. FT    |
|----------|----------------------------|-----------|
| 210      | The Cash Store             | 1,435 SF  |
| 220      | Jackson Hewitt             | 1,240 SF  |
| 230      | AVAILABLE                  | 1,271 SF  |
| 240      | Starbucks                  | 1,953 SF  |
| 1810     | Shopko Optical             | 2,000 SF  |
| 1812     | Pizza Hut                  | 1,410 SF  |
| 1814     | Puff City Tobacco & Vape   | 1,790 SF  |
| 1828     | Sola Salon Studios         | 4,392 SF  |
| 1829     | Home Town Pharmacy         | 2,508 SF  |
| 1844     | California Nails           | 759 SF    |
| 1864     | O-Town Iron                | 10,604 SF |
| 1868     | Cost Cutters               | 1,300 SF  |
| 1872     | Subway                     | 1,300 SF  |
| 1880     | Pick 'n Save Liquor        | 5,561 SF  |
| 1900     | Pick 'n Save               | 48,000 SF |
| TOTAL S  | SQ. FT.                    | 5,899     |
|          |                            |           |
| SITE LEC | SEND                       |           |
| Availa   | able Gccupied              |           |
|          | d (not occupied)  Owned by | Others    |
|          | oundary                    | - Culci 3 |