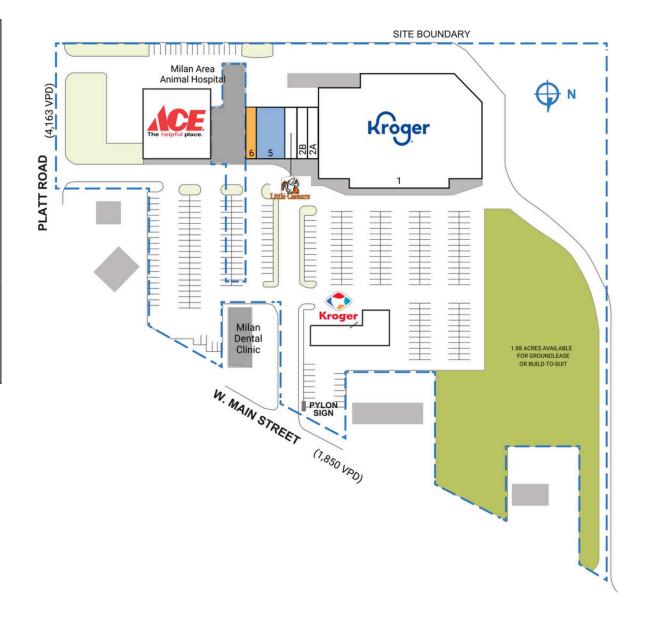

| SPACE                                                                  | TENANT                     |        | SQ. FT.   |
|------------------------------------------------------------------------|----------------------------|--------|-----------|
| FUEL                                                                   | Kroger Fuel                |        |           |
| SHADI                                                                  | Milan Dental Clinic        |        |           |
| SHAD2                                                                  | Milan Area Animal Hospital |        |           |
| 1                                                                      | Kroger                     |        | 41,066 SF |
| 2A                                                                     | Smoke & Stuff              |        | 1,600 SF  |
| 2B                                                                     | Rose's Nail & Spa          |        | 1,600 SF  |
| 3                                                                      | Little Caesars             |        | 1,570 SF  |
| 5                                                                      | COMING AVAILABLE           |        | 4,005 SF  |
| 6                                                                      | AVAILABLE                  |        | 1,370 SF  |
| 8                                                                      | Ace Hardware               |        | 10,146 SF |
| TOTAL SQ. FT.                                                          |                            | 61,357 |           |
| SITE LEGEND                                                            |                            |        |           |
| Available Occupied Leased (not occupied) Owned by Others Site Boundary |                            |        |           |