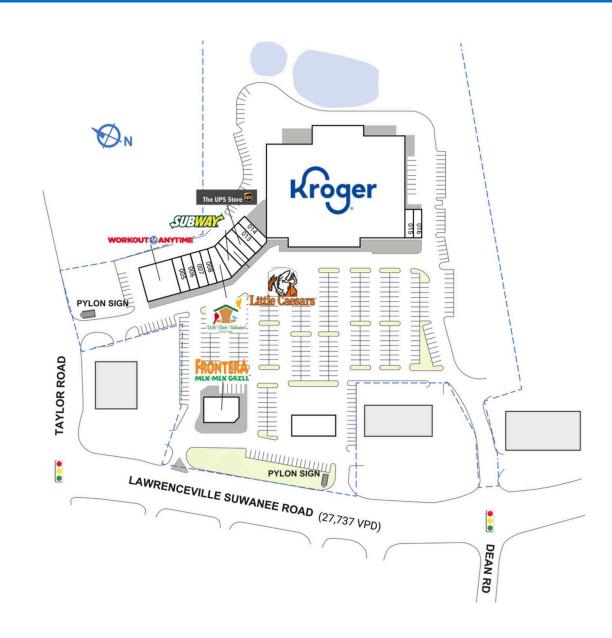

## **DEAN TAYLOR CROSSING**

| SPACE         | TENANT                          | SQ. FT.   |
|---------------|---------------------------------|-----------|
| 00A           | Kroger                          | 64,905 SF |
| OEA           | Frontera                        | 4,800 SF  |
| SHAD          | Marvin Hewatt Enterprises       |           |
| 001           | Workout Anytime                 | 5,125 SF  |
| 005           | Browline Eye Brow & Threading   | 1,500 SF  |
| 006           | 77 Flavors Wings & Hibachi      | 1,500 SF  |
| 007           | Asian Star Chinese Restaurant   | 1,500 SF  |
| 800           | Sew Sew Alterations             | 1,200 SF  |
| 009           | Wild Birds Unlimited            | 1,973 SF  |
| 010           | Subway                          | 1,602 SF  |
| 011           | Little Caesars                  | 1,500 SF  |
| 012           | The UPS Store                   | 1,500 SF  |
| 013           | Complete Dental Care of Suwanee | 1,500 SF  |
| 014           | Capri Nails                     | 1,463 SF  |
| 015           | Repairable Gadgets              | 1,125 SF  |
| 016           | Up in Smoke                     | 1,125 SF  |
| TOTAL SQ. FT. |                                 | 92,318    |
|               |                                 |           |
| SITE LEGEND   |                                 |           |
| Available     |                                 |           |