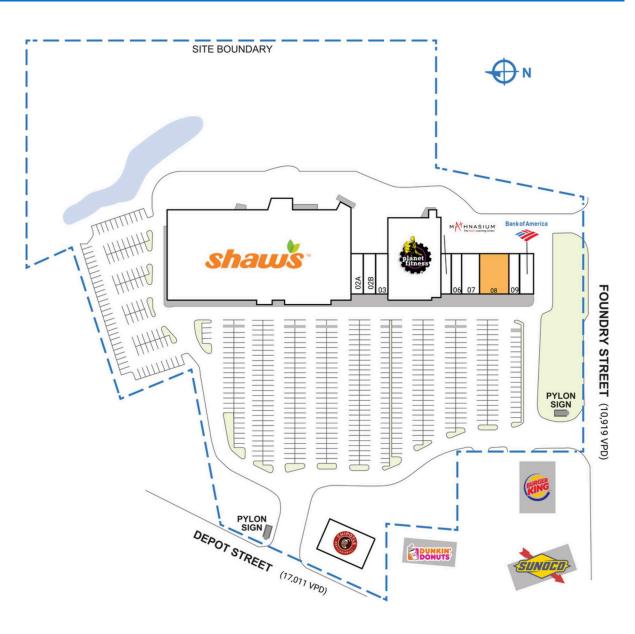

## SHAW'S PLAZA EASTON

| SPACE                                                                                                                          | TENANT                       | SQ. FT.   |
|--------------------------------------------------------------------------------------------------------------------------------|------------------------------|-----------|
| Outparcel                                                                                                                      | Chipotle Mexican Grill       |           |
| 01                                                                                                                             | Shaw's Supermarket           | 67,439 SF |
| 02A                                                                                                                            | Vitality IV Hydration Lounge | 1,900 SF  |
| 02B                                                                                                                            | Citizens Bank                | 2,184 SF  |
| 03                                                                                                                             | Smilevana                    | 1,916 SF  |
| 04                                                                                                                             | Planet Fitness               | 16,714 SF |
| 05                                                                                                                             | Mathnasium                   | I,520 SF  |
| 06                                                                                                                             | Crispy Crust Pizza           | 1,690 SF  |
| 07                                                                                                                             | Lavender Nails & Spa         | 2,760 SF  |
| 08                                                                                                                             | AVAILABLE                    | 4,800 SF  |
| 09                                                                                                                             | Easton Real Estate           | 1,600 SF  |
| 10                                                                                                                             | Bank of America              | 2,400 SF  |
| TOTAL SQ. FT.                                                                                                                  |                              | 104,923   |
| SITE LEGEND                                                                                                                    |                              |           |
| <ul> <li>Available</li> <li>Leased (not occupied)</li> <li>Site Boundary</li> <li>Occupied</li> <li>Owned by Others</li> </ul> |                              |           |