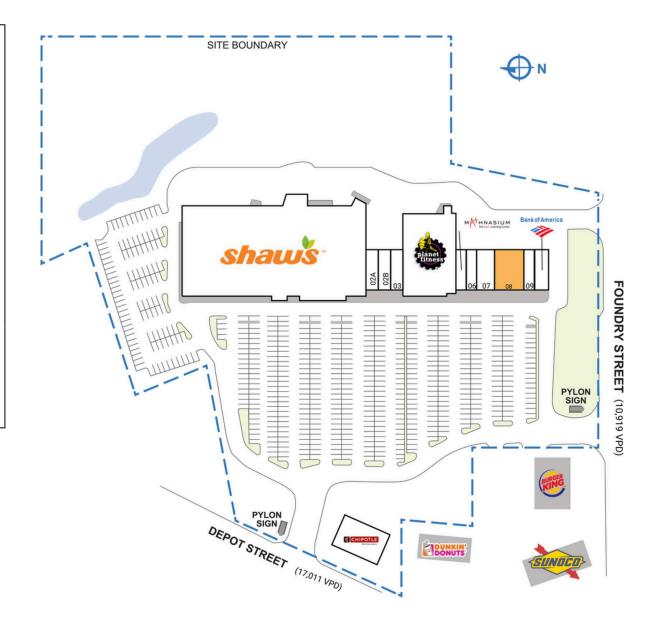

| SPACE                                                                  | TENANT                       | SQ. FT.   |
|------------------------------------------------------------------------|------------------------------|-----------|
| GUI                                                                    | Chipotle                     | 2,325 SF  |
| 01                                                                     | Shaw's Supermarket           | 67,439 SF |
| 02A                                                                    | Vitality IV Hydration Lounge | 1,900 SF  |
| 02B                                                                    | Citizens Bank                | 2,184 SF  |
| 03                                                                     | Smilevana                    | 1,916 SF  |
| 04                                                                     | Planet Fitness               | 16,714 SF |
| 05                                                                     | Mathnasium                   | 1,520 SF  |
| 06                                                                     | Crispy Crust Pizza           | 1,690 SF  |
| 07                                                                     | Lavender Nails & Spa         | 2,760 SF  |
| 08                                                                     | AVAILABLE                    | 4,800 SF  |
| 09                                                                     | Easton Real Estate           | 1,600 SF  |
| 10                                                                     | Bank of America              | 2,400 SF  |
| TOTAL SQ. FT.                                                          |                              | 104,923   |
| SITE LEGEND                                                            |                              |           |
| Available Occupied Leased (not occupied) Owned by Others Site Boundary |                              |           |