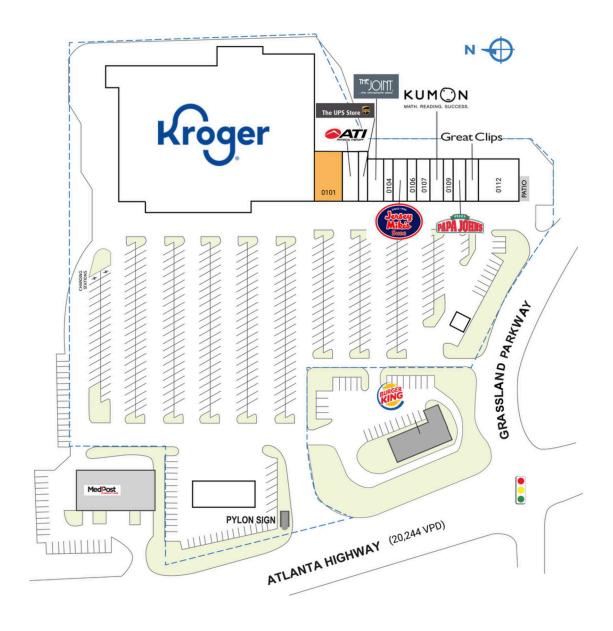

| SPACE         | TENANT                    | SQ. FT.   |
|---------------|---------------------------|-----------|
| SHADI         | Burger King               |           |
| SHAD2         | North Forsyth Equity      |           |
| 0001          | Kroger                    | 70,086 SF |
| 0101          | AVAILABLE                 | 2,875 SF  |
| 0102A         | ATI Physical Therapy      | 2,000 SF  |
| 0102B         | The UPS Store             | 1,125 SF  |
| 0103          | The Joint                 | 1,560 SF  |
| 0104          | Miracle Threading and Spa | 1,040 SF  |
| 0105          | Jersey Mike's Subs        | 1,300 SF  |
| 0106          | China Kitchen             | 1,040 SF  |
| 0107          | Alpharetta Smiles         | 1,300 SF  |
| 8010          | Kumon Learning Center     | 1,300 SF  |
| 0109          | Elite Nails               | 1,040 SF  |
| 0110          | Papa John's Pizza         | 1,300 SF  |
| 0111          | Great Clips               | 1,040 SF  |
| 0112          | Eggs Up Grill             | 3,900 SF  |
| TOTAL SQ. FT. |                           | 90,906    |
| SITE LEGEND   |                           |           |
| Available     |                           |           |