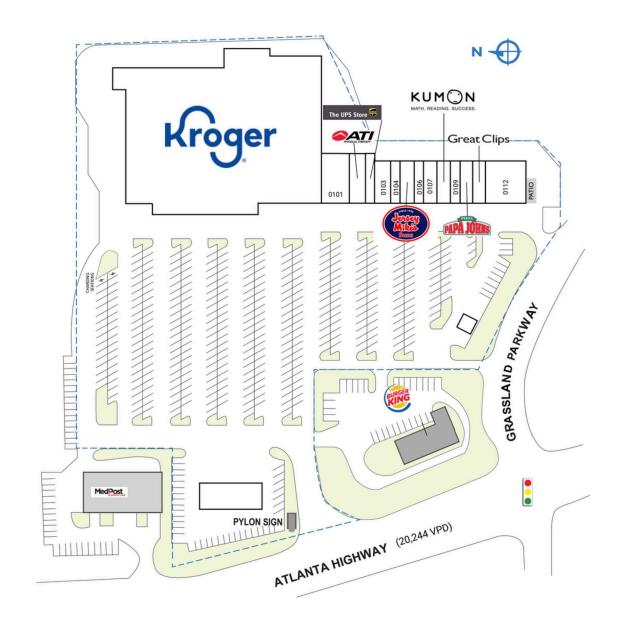

## **GRASSLAND CROSSING**

| SPACE         | TENANT                    | SQ. FT.   |
|---------------|---------------------------|-----------|
| SHADI         | Burger King               |           |
| SHAD2         | North Forsyth Equity      |           |
| 0001          | Kroger                    | 70,086 SF |
| 0101          | Real Hot Yoga             | 2,875 SF  |
| 0102A         | ATI Physical Therapy      | 2,000 SF  |
| 0102B         | The UPS Store             | 1,125 SF  |
| 0103          | Delight Grill             | 1,560 SF  |
| 0104          | Miracle Threading and Spa | 1,040 SF  |
| 0105          | Jersey Mike's Subs        | 1,300 SF  |
| 0106          | China Kitchen             | 1,040 SF  |
| 0107          | Alpharetta Smiles         | 1,300 SF  |
| 0108          | Kumon Learning Center     | 1,300 SF  |
| 0109          | Elite Nails               | 1,040 SF  |
| 0110          | Papa John's Pizza         | 1,300 SF  |
| 0111          | Great Clips               | 1,040 SF  |
| 0112          | Eggs Up Grill             | 3,900 SF  |
| TOTAL SQ. FT. |                           | 90,906    |
|               |                           |           |

## SITE LEGEND

| Available Leased (not occupied) Site Boundary | <ul> <li>Occupied</li> <li>Owned by Others</li> </ul> |
|-----------------------------------------------|-------------------------------------------------------|
|-----------------------------------------------|-------------------------------------------------------|