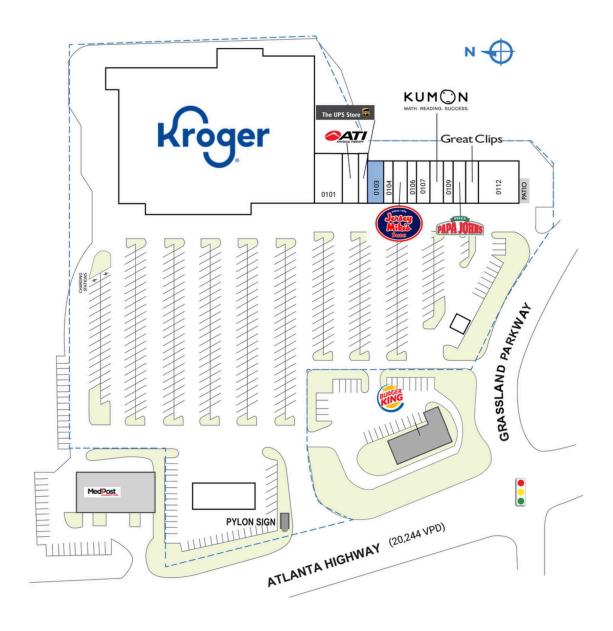

| SPACE                | TENANT                    | SQ. FT.   |
|----------------------|---------------------------|-----------|
| SHADI                | Burger King               |           |
| SHAD2                | North Forsyth Equity      |           |
| 0001                 | Kroger                    | 70,086 SF |
| 0101                 | Real Hot Yoga             | 2,875 SF  |
| 0102A                | ATI Physical Therapy      | 2,000 SF  |
| 0102B                | The UPS Store             | 1,125 SF  |
| 0103                 | COMING AVAILABLE          | 1,560 SF  |
| 0104                 | Miracle Threading and Spa | 1,040 SF  |
| 0105                 | Jersey Mike's Subs        | 1,300 SF  |
| 0106                 | China Kitchen             | 1,040 SF  |
| 0107                 | Alpharetta Smiles         | 1,300 SF  |
| 8010                 | Kumon Learning Center     | 1,300 SF  |
| 0109                 | Elite Nails               | 1,040 SF  |
| 0110                 | Papa John's Pizza         | 1,300 SF  |
| 0111                 | Great Clips               | 1,040 SF  |
| 0112                 | Eggs Up Grill             | 3,900 SF  |
| TOTAL SQ. FT. 90,906 |                           |           |
| SITE LEGEND          |                           |           |
| Available            |                           |           |