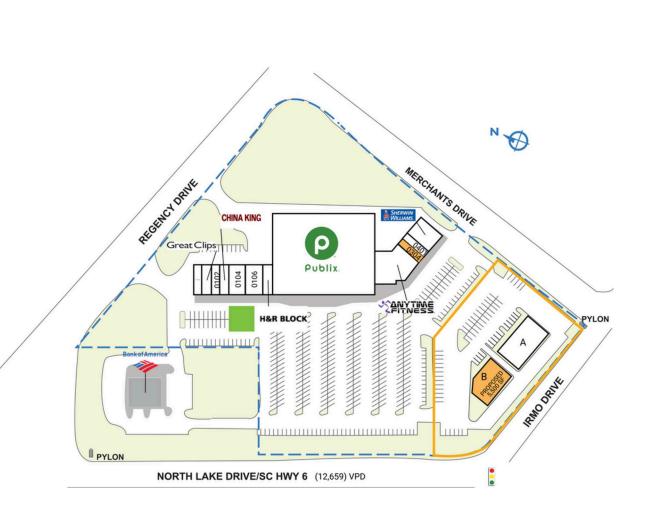

## **MURRAY LANDING**

| 2732 North Lake Drive | Columbia, SC 29212 |
|-----------------------|--------------------|
|-----------------------|--------------------|

| SPACE                                                                               | TENANT            | SQ. FT.   |
|-------------------------------------------------------------------------------------|-------------------|-----------|
| A                                                                                   | Salons by JC      | 6,916 SF  |
| В                                                                                   | AVAILABLE         |           |
| SHADI                                                                               | Bank of America   |           |
| SHAD2                                                                               | Matthew W. Cook   |           |
| 0100                                                                                | Mathnasium        | I,400 SF  |
| 0101                                                                                | Great Clips       | I,400 SF  |
| 0102                                                                                | Nails Ist         | 1,400 SF  |
| 0103                                                                                | China King        | 1,400 SF  |
| 0104                                                                                | The Cheesy Pint   | 2,800 SF  |
| 0106                                                                                | Brothers and Beer | 2,800 SF  |
| 0108                                                                                | H&R Block         | 1,400 SF  |
| 0200                                                                                | Publix            | 44,840 SF |
| 0303                                                                                | Anytime Fitness   | 5,504 SF  |
| 0304                                                                                | AVAILABLE         | 1,415 SF  |
| 0401                                                                                | ABC Package Store | 1,355 SF  |
| 0402                                                                                | Sherwin Williams  | 3,084 SF  |
| TOTAL SQ. FT. 75,714                                                                |                   |           |
| SITE LEGEND                                                                         |                   |           |
| <ul> <li>Available</li> <li>Leased (not occupied)</li> <li>Site Boundary</li> </ul> |                   |           |