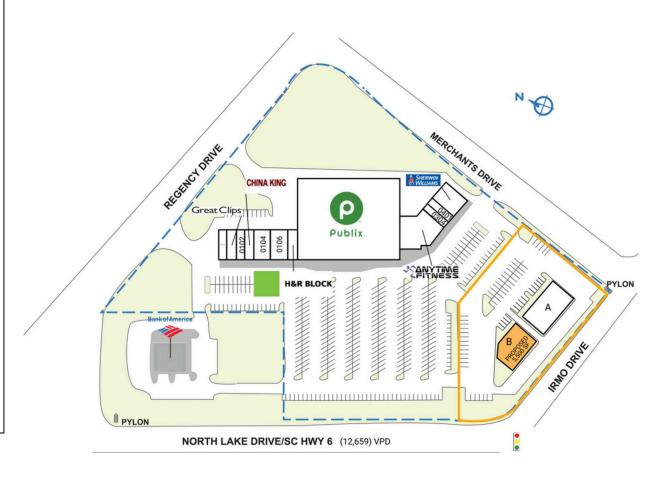

## MURRAY LANDING

| SPACE                | TENANT                         | SQ. FT.   |
|----------------------|--------------------------------|-----------|
| Α                    | Salons by JC                   | 6,916 SF  |
| В                    | AVAILABLE                      |           |
| SHADI                | Bank of America                |           |
| SHAD2                | Matthew W. Cook                |           |
| 0100                 | Mathnasium                     | 1,400 SF  |
| 0101                 | Great Clips                    | 1,400 SF  |
| 0102                 | Nails 1st                      | 1,400 SF  |
| 0103                 | China King                     | 1,400 SF  |
| 0104                 | The Cheesy Pint                | 2,800 SF  |
| 0106                 | Brothers and Beer              | 2,800 SF  |
| 8010                 | H&R Block                      | 1,400 SF  |
| 0200                 | Publix                         | 44,840 SF |
| 0303                 | Anytime Fitness                | 5,504 SF  |
| 0304                 | Dental Wellness Center of Irmo | 1,415 SF  |
| 0401                 | ABC Package Store              | 1,355 SF  |
| 0402                 | Sherwin Williams               | 3,084 SF  |
| TOTAL SQ. FT. 75,714 |                                |           |
| SITE LEGEND          |                                |           |
| Available            |                                |           |