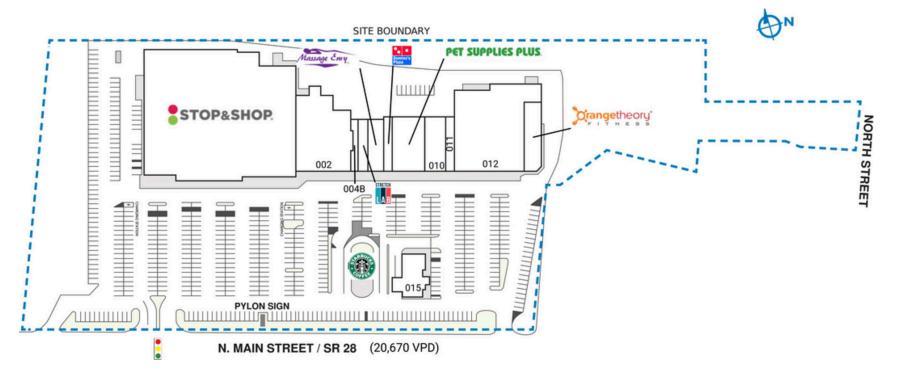

| SPACE TENANT |                      | SQ. FT.   | 006 | Massage Envy         | 2,981 SF | 012 | Cowabungas           | 22,147 SF |
|--------------|----------------------|-----------|-----|----------------------|----------|-----|----------------------|-----------|
| 001          | Stop & Shop          | 64,492 SF | 007 | Domino's Pizza       | 1,650 SF | I2A | OrangeTheory Fitness | 3,000 SF  |
| 002          | One Stop Liquors     | 13,595 SF | 800 | Pet Supplies Plus    | 5,594 SF | 014 | Starbucks            | 1,624 SF  |
| 004B         | Threading & Body Wax | 1,000 SF  | 010 | Ginger Gourmet       | 4,020 SF | 015 | Winter Hill Bank     | 3,200 SF  |
|              | Center               |           | 011 | Luxor Nails and Spa. | 1,566 SF | TO  | TAL SQ. FT.          | 126,384   |
| 005          | Stretch Lab          | 1,515 SF  |     |                      |          |     | -                    | •         |