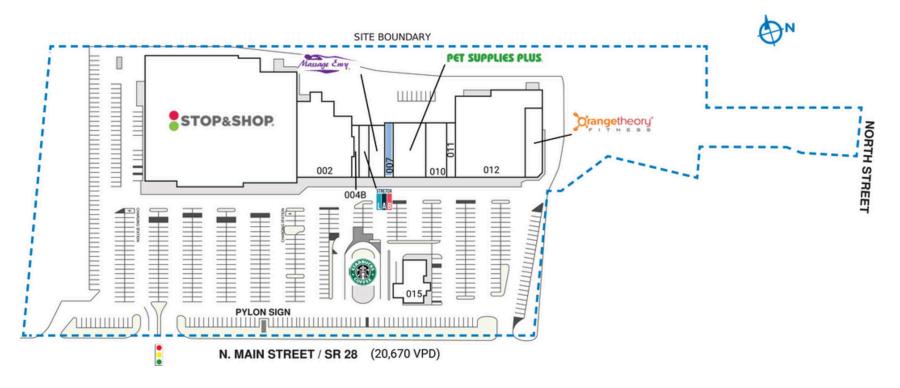

## ATLANTIC PLAZA

| SPACE TENANT SQ. F |                      | SQ. FT.   | 006 | Massage Envy         | 2,981 SF | 012 Cowabungas           | 22,147 SF | SITE LEGEND           |
|--------------------|----------------------|-----------|-----|----------------------|----------|--------------------------|-----------|-----------------------|
| 001                | Stop & Shop          | 64,492 SF | 007 | COMING AVAILABLE     | 1,650 SF | 12A OrangeTheory Fitness | 3,000 SF  | Available             |
| 002                | One Stop Liquors     | 13,595 SF | 008 | Pet Supplies Plus    | 5,594 SF | 014 Starbucks            | 1,624 SF  |                       |
| 004B               | Threading & Body Wax | 1,000 SF  | 010 | Ginger Gourmet       | 4,020 SF | 015 Winter Hill Bank     | 3,200 SF  | Leased (not occupied) |
|                    | Center               |           | 011 | Luxor Nails and Spa. | 1,566 SF | TOTAL SQ. FT.            | 126,384   | Owned by Others       |
| 005                | Stretch Lab          | 1,515 SF  |     |                      |          |                          |           | El Site Boundary      |