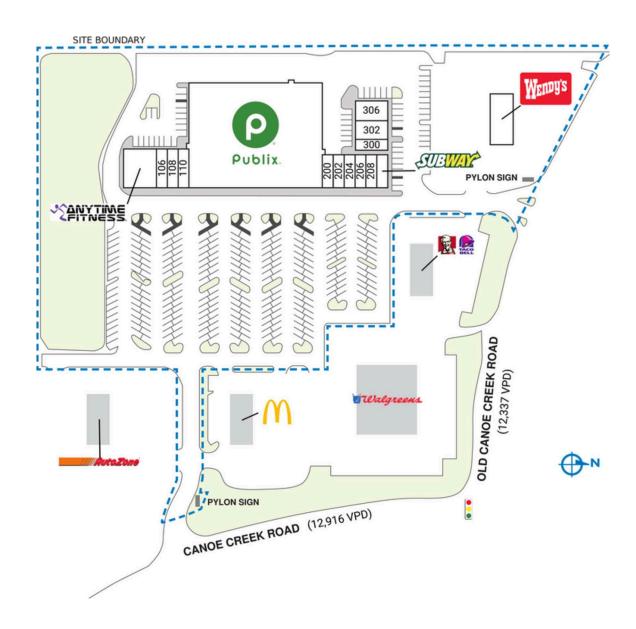

## **CROSSCREEK VILLAGE**

| SPACE                                                                        | TENANT                            | SQ. FT.   |
|------------------------------------------------------------------------------|-----------------------------------|-----------|
| OUTI                                                                         | Wendy's                           | 3,000 SF  |
| Shad I                                                                       | SunTrust Bank                     |           |
| Shad2                                                                        | KFC/Taco Bell                     |           |
| Shad3                                                                        | Walgreens                         |           |
| Shad4                                                                        | AutoZone                          |           |
| Shad5                                                                        | McDonald's                        |           |
| 100                                                                          | Anytime Fitness                   | 4,200 SF  |
| 106                                                                          | Ravin Hair                        | 1,400 SF  |
| 108                                                                          | A-1 Lovely Nail Salon             | 1,400 SF  |
| 110                                                                          | Pristine Spa                      | 1,400 SF  |
| 200                                                                          | Gali Brother's Barber Shop        | 1,200 SF  |
| 202                                                                          | Tobacco Time                      | 1,200 SF  |
| 204                                                                          | Pet Grooming                      | 1,200 SF  |
| 206                                                                          | Pronto Amore Pizza                | 1,200 SF  |
| 208                                                                          | La Rosa Realty St. Cloud          | 1,200 SF  |
| 210                                                                          | Subway                            | 1,200 SF  |
| 300                                                                          | China Wok                         | 1,200 SF  |
| 302                                                                          | St. Cloud Regional Medical Center | 2,130 SF  |
| 306                                                                          | Vanessa's Coffee Shop             | 2,130 SF  |
| 999                                                                          | Publix                            | 45,600 SF |
| TOTAL                                                                        | SQ. FT.                           | 69,660    |
| SITE LEGEND                                                                  |                                   |           |
| Available Occupied<br>Leased (not occupied) Owned by Others<br>Site Boundary |                                   |           |