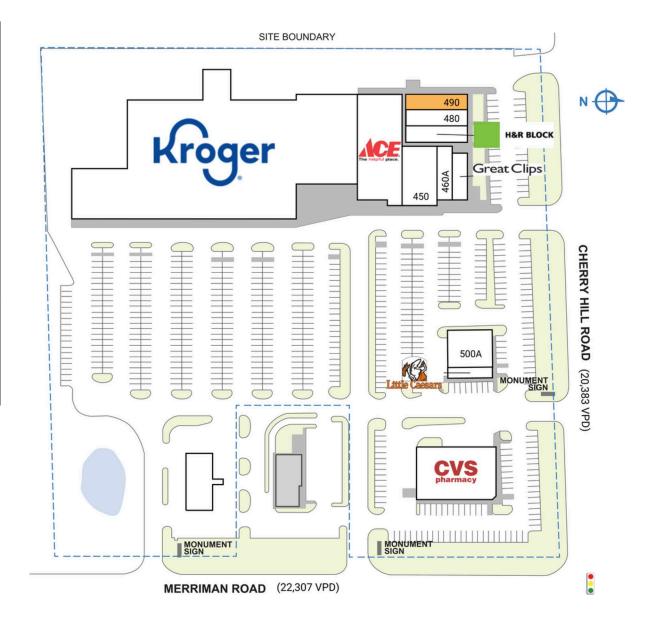

## 200 Merriman Road | Westland, MI 48186

| SPACE                                                                                                                          | TENANT               | SQ. FT.   |
|--------------------------------------------------------------------------------------------------------------------------------|----------------------|-----------|
| 200                                                                                                                            | Kroger               | 75,162 SF |
| 400                                                                                                                            | Ace Hardware         | 12,119 SF |
| 450                                                                                                                            | Premier Pet Supply   | 5,500 SF  |
| 460A                                                                                                                           | Bamboo Garden        | 2,125 SF  |
| 460B                                                                                                                           | Great Clips          | 2,125 SF  |
| 470                                                                                                                            | H&R Block            | 2,800 SF  |
| 480                                                                                                                            | Golden Nails         | 2,040 SF  |
| 490                                                                                                                            | AVAILABLE            | 2,717 SF  |
| 500A                                                                                                                           | Prognify Urgent Care | 3,500 SF  |
| 500B                                                                                                                           | Little Caesars       | 1,600 SF  |
| 600                                                                                                                            | CVS                  | 10,880 SF |
| TOTAL SQ. FT. 120,568                                                                                                          |                      | 120,568   |
| SITE LEGEND                                                                                                                    |                      |           |
| <ul> <li>Available</li> <li>Leased (not occupied)</li> <li>Site Boundary</li> <li>Occupied</li> <li>Owned by Others</li> </ul> |                      |           |