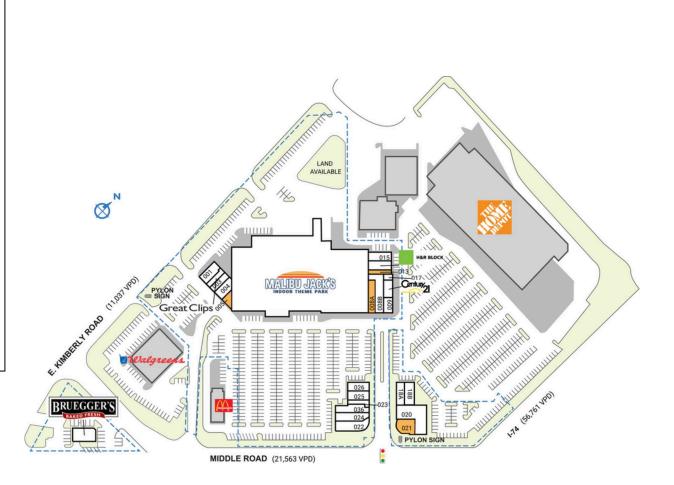

## **DUCK CREEK PLAZA**

| SPACE          | TENANT                   | SQ. FT.   | 015 Ming Spa                           | 1,651 SI   |
|----------------|--------------------------|-----------|----------------------------------------|------------|
| OUT2           | 9 Bruegger's Bagels      | 2,150 SF  | 017 Gulliver's Travel                  | 585 SI     |
| SHAD           | Home Depot               |           | 18A Topping and More, Roll is<br>Cream | s 1,099 SI |
| 001            | 838 Boutique             | 1,985 SF  | 18B Limitless Male Medical             | 2.500 SI   |
| 002            | Great Clips              | 1,020 SF  | Clinic                                 | 2,000 0.   |
| 003            | Zeke's Island Cafe       | 1,200 SF  | 020 J.H. Revell Jewelers and           | 3,995 SI   |
| 004            | Sun Tan City             | 2,262 SF  | Goldsmiths                             |            |
| 005            | AVAILABLE                | 854 SF    | 021 AVAILABLE                          | 1,849 SI   |
| 006            | Malibu Jack's            | 91,976 SF | 022 Mallard Creek Dental<br>Care       | 2,393 SI   |
| 008A           | AVAILABLE                | 2,000 SF  | 023 JLM Lashes                         | 1,000 SI   |
| 008B           | Double Threat<br>Studios | 3,500 SF  | 024 Top Nails & Spa                    | 2,001 SI   |
| 009            | Wilson Residential       | 1,200 SF  | 025 Jazzercise                         | 1,411 SI   |
|                | Construction<br>Services |           | 026 Russell Cellular                   | 1,471 SI   |
| 010            | Century 21               | 1,515 SF  | 036 Entertainment Expressions 2,347 S  |            |
| 013            | AVAILABLE                | 774 SF    | TOTAL SQ. FT.                          | 134,229    |
| 014            | H&R Block                | 1,491 SF  |                                        |            |
| SITE           | LEGEND                   |           |                                        |            |
|                | vailable                 |           | Occupied                               |            |
| <b> </b>     e | eased (not occi          | ipied)    | Owned by Others                        |            |
|                |                          | ~~·~~/    |                                        |            |