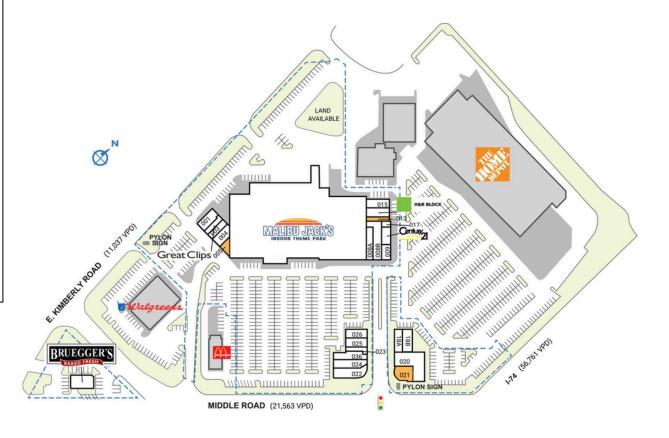

## **DUCK CREEK PLAZA**

| SFACE                   | TENANT                   | SQ. FT.   |     | Ming Spa                            | 1,651 S |
|-------------------------|--------------------------|-----------|-----|-------------------------------------|---------|
| OUT29 Bruegger's Bagels |                          | 2,150 SF  | 017 | Gulliver's Travel                   | 585 S   |
| 001                     | 838 Boutique             | 1,985 SF  | I8A | Topping and More, Roll is<br>Cream  | 1,099 S |
| 002                     | Great Clips              | 1,020 SF  | IRR | Limitless Male Medical              | 2.500 S |
| 003                     | Zeke's Island Cafe       | 1,200 SF  | 105 | Clinic                              | 2,300 3 |
| 004                     | Sun Tan City             | 2,262 SF  | 020 | J.H. Revell Jewelers and            | 3,995 S |
|                         | AVAILABLE                | 854 SF    |     | Goldsmiths                          |         |
| 006                     | Malibu Jack's            | 91,976 SF | 021 | AVAILABLE                           | 1,849 S |
| A800                    | The Good Feet Store      | 2,000 SF  | 022 | Mallard Creek Dental<br>Care        | 2,393 S |
| 008B                    | Double Threat<br>Studios | 3,500 SF  | 023 | JLM Lashes                          | 1,000 S |
| 009                     | Wilson Residential       | 1,200 SF  | 024 | Top Nails & Spa                     | 2,001 S |
|                         | Construction<br>Services |           | 025 | Jazzercise                          | 1,411 S |
| 010                     | Century 21               | 1.515 SF  | 026 | Russell Cellular                    | 1,471 S |
| 013                     | AVAILABLE                | 774 SF    | 036 | 036 Entertainment Expressions 2,347 |         |
| 014                     | H&R Block                | 1,491 SF  | то  | TAL SQ. FT.                         | 134,22  |
| SITE                    | LEGEND                   |           |     |                                     |         |
| A                       | vailable                 |           | _   | Occupied                            |         |
| Le                      | eased (not occup         | pied)     |     | Owned by Others                     |         |