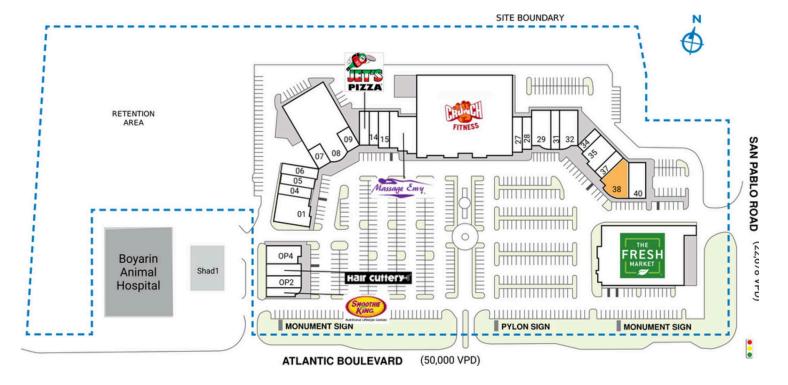

| SPACE | TENANT                   | SQ. FT.   | 01 Tequila's Town Mexican | 4,175 SF  | 15 Bella Nail Salon       | 1,650 SF  | 37 Jax Sports Nutrition     | 1,161 SF |
|-------|--------------------------|-----------|---------------------------|-----------|---------------------------|-----------|-----------------------------|----------|
| OPI   | Smoothie King            | 1,377 SF  | Restaurant                |           | 16 Massage Envy           | 4,200 SF  | 38 AVAILABLE                | 3,415 SF |
| OP2   | Bagels Up                | 1.507 SF  | 04 Sugaring LA            | 1,400 SF  | 19 Crunch Fitness         | 32,670 SF | 40 Volcano Japanese Cuisine | 2,700 SF |
| OP3   | Hair Cuttery             | 1,456 SF  | 05 Zen Dog Grooming       | 1,065 SF  | 27 StretchLab             | 1,525 SF  | TOTAL SO. FT.               | 113.069  |
| OP4   | Atlantic Eye Institute   | 2,800 SF  | 06 Gallery 725            | 1,815 SF  | 28 Amazing Lash Studio    | 1.370 SF  |                             | ,        |
| OP5   | The Fresh Market         | 20.400 SF | 07 Full Psycle            | 1,627 SF  | 29 Fifi's Fine Resale     | 3,000 SF  |                             |          |
|       |                          | 20,400 31 | 08 Lionshare Cowork       | 11,614 SF | 31 Allen's lewelers       | 1.600 SF  |                             |          |
| Shadl | Angel Pediatric Practice |           | 09 Cobra Smoke & Vape     | 1,627 SF  | 32 Blue Orchid Thai PP    | 2.960 SF  |                             |          |
| Shad2 | Boyarin Animal Hospital  |           | 12 Jet's Pizza            | 1,400 SF  |                           | ,         |                             |          |
|       |                          |           | 14 The Joint              | 1,365 SF  | 34 Friends Cafe           | 1,030 SF  |                             |          |
|       |                          |           | T The joine               | 1,505 51  | 35 Selena Marchan Dentist | 2,160 SF  |                             |          |

| SITE LEGEND                                                             |  |
|-------------------------------------------------------------------------|--|
| Available Coccupied Leased (not occupied) Owned by Others Site Boundary |  |