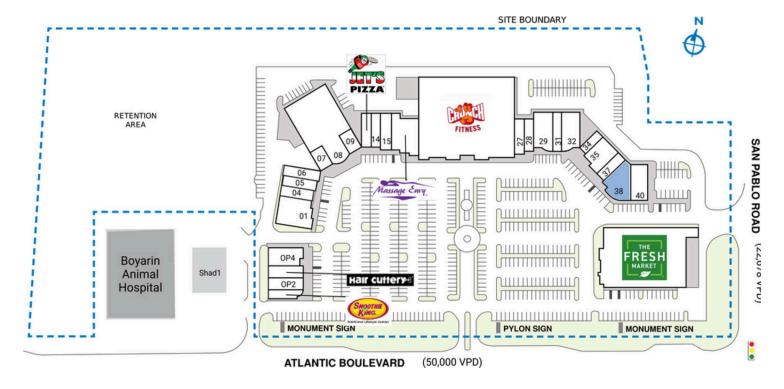

## **HARBOUR VILLAGE**

| SPACE | TENANT                   | SQ. FT.   | 01 Tequila's Town Mexican                    | 4,175 SF              | 15 Bella Nail Salon                        | 1,650 SF                         | 37 Jax Sports Nutrition     | 1,161 SF |
|-------|--------------------------|-----------|----------------------------------------------|-----------------------|--------------------------------------------|----------------------------------|-----------------------------|----------|
| OPI   | Smoothie King            | 1,377 SF  | Restaurant                                   |                       | 16 Massage Envy                            | 4,200 SF                         | 38 COMING AVAILABLE         | 3,415 SF |
| OP2   | Bagels Up                | 1,507 SF  | 04 Sugaring LA                               | 1,400 SF              | 19 Crunch Fitness                          | 32,670 SF                        | 40 Volcano Japanese Cuisine | 2,700 SF |
| OP3   | Hair Cuttery             | 1,456 SF  | 05 Zen Dog Grooming                          | 1,065 SF              | 27 StretchLab                              | 1,525 SF                         | TOTAL SQ. FT.               | 113,069  |
| OP4   | Atlantic Eye Institute   | 2,800 SF  | 06 Gallery 725                               | 1,815 SF              | 28 Amazing Lash Studio                     | 1,370 SF                         | •                           |          |
| OP5   | The Fresh Market         | 20,400 SF | 07 Full Psycle                               | 1,627 SF              | 29 Fifi's Fine Resale                      | 3,000 SF                         |                             |          |
| Shadl | Angel Pediatric Practice | ,,        | 08 Lionshare Cowork<br>09 Cobra Smoke & Vape | 11,614 SF<br>1,627 SF | 31 Allen's Jewelers 32 Blue Orchid Thai PP | 1,600 SF<br>2,960 SF<br>1,030 SF |                             |          |
| Shad2 | Boyarin Animal Hospital  |           |                                              |                       |                                            |                                  |                             |          |
|       |                          |           | 12 Jet's Pizza                               | 1,400 SF              |                                            |                                  |                             |          |
|       |                          |           | 14 The Joint                                 | 1,365 SF              | 35 Selena Marchan Dentist                  | 2.160 SF                         |                             |          |

| SITE LEGEND                                                             |
|-------------------------------------------------------------------------|
| Available Coccupied Leased (not occupied) Owned by Others Site Boundary |