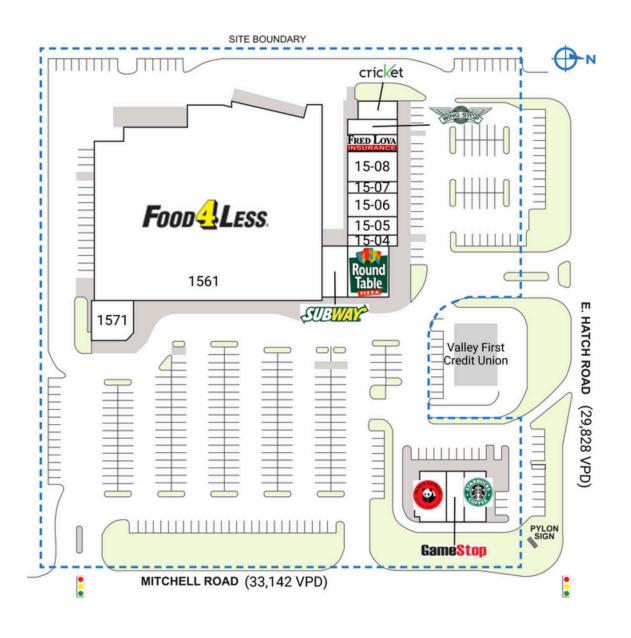

| SPACE           | TENANT                    | SQ. FT.   |
|-----------------|---------------------------|-----------|
| SHADI           | Valley First Credit Union |           |
| 07-01           | Starbucks                 | 1,600 SF  |
| 07-02           | GameStop                  | 1,200 SF  |
| 07-03           | Panda Express             | 2,000 SF  |
| 15-01           | Subway                    | 1,560 SF  |
| 15-02           | Round Table Pizza         | 3,460 SF  |
| 15-04           | J's Smoke Shop            | 950 SF    |
| 15-05           | Encore Salon and Supply   | 1,200 SF  |
| 15-06           | Mango Crazy               | 1,200 SF  |
| 15-07           | Bel Air Nails             | 900 SF    |
| 15-08           | Wash & Dry 4 Less         | 2,340 SF  |
| 15-10           | Fred Loya Insurance       | 1,300 SF  |
| 15-11           | Wingstop                  | 1,257 SF  |
| 15-12           | Cricket                   | 795 SF    |
| 1561            | Food 4 Less               | 59,809 SF |
| 1571            | Taqueria Lagos            | 2,326 SF  |
| TOTAL SQ. FT. 8 |                           | 81,897    |
| SITE LEGEND     |                           |           |
| Available       |                           |           |