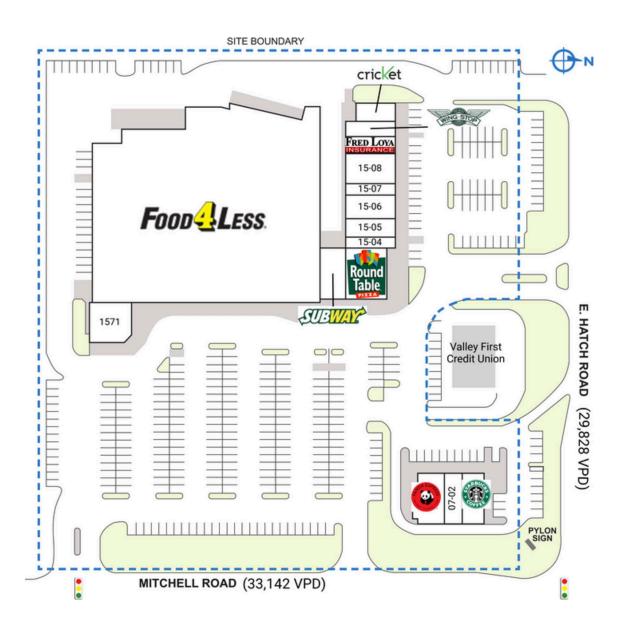

| SPACE                                 | TENANT                    | SQ. FT.   |
|---------------------------------------|---------------------------|-----------|
| SHADI                                 | Valley First Credit Union |           |
| 07-01                                 | Starbucks                 | 1,600 SF  |
| 07-02                                 | Don Roberto Jewelers      | 1,200 SF  |
| 07-03                                 | Panda Express             | 2,000 SF  |
| 15-01                                 | Subway                    | 1,560 SF  |
| 15-02                                 | Round Table Pizza         | 3,460 SF  |
| 15-04                                 | J's Smoke Shop            | 950 SF    |
| 15-05                                 | Encore Salon and Supply   | 1,200 SF  |
| 15-06                                 | Mango Crazy               | 1,200 SF  |
| 15-07                                 | Bel Air Nails             | 900 SF    |
| 15-08                                 | Wash & Dry 4 Less         | 2,340 SF  |
| 15-10                                 | Fred Loya Insurance       | 1,300 SF  |
| 15-11                                 | Wingstop                  | 1,257 SF  |
| 15-12                                 | Cricket                   | 795 SF    |
| 1561                                  | Food 4 Less               | 59,809 SF |
| 1571                                  | Taqueria Lagos            | 2,326 SF  |
| TOTAL SQ. FT. 4,800                   |                           |           |
|                                       |                           |           |
| SITE LEGEND                           |                           |           |
| ☐ Available ☐ Occupied                |                           |           |
| Leased (not occupied) Owned by Others |                           |           |
| Site Boundary                         |                           |           |