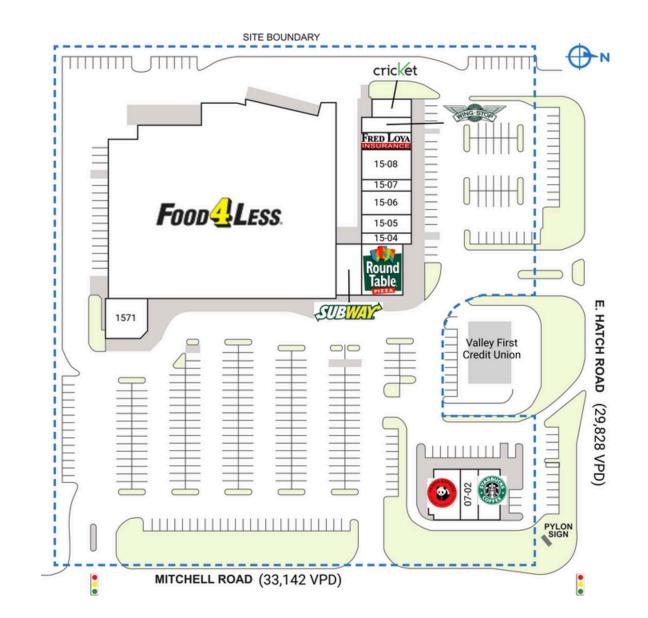

## **CENTRAL VALLEY MARKETPLACE**

## 1507-1571 Mitchell Road | Ceres, CA 95307

| SPACE         | TENANT                    | SQ. FT.   |
|---------------|---------------------------|-----------|
| SHADI         | Valley First Credit Union |           |
| 07-01         | Starbucks                 | 1,600 SF  |
| 07-02         | Don Roberto Jewelers      | 1,200 SF  |
| 07-03         | Panda Express             | 2,000 SF  |
| 15-01         | Subway                    | 1,560 SF  |
| 15-02         | Round Table Pizza         | 3,460 SF  |
| 15-04         | J's Smoke Shop            | 950 SF    |
| 15-05         | Encore Salon and Supply   | 1,200 SF  |
| 15-06         | Mango Crazy               | 1,200 SF  |
| 15-07         | Bel Air Nails             | 900 SF    |
| 15-08         | Wash & Dry 4 Less         | 2,340 SF  |
| 15-10         | Fred Loya Insurance       | 1,300 SF  |
| 15-11         | Wingstop                  | 1,257 SF  |
| 15-12         | Cricket                   | 795 SF    |
| 1561          | Food 4 Less               | 59,809 SF |
| 1571          | Taqueria Lagos            | 2,326 SF  |
| TOTAL SQ. FT. |                           | 81,897    |
|               |                           |           |
| SITE LEGEND   |                           |           |

## SITE LEGEND

| Available             | □ Occupied      |
|-----------------------|-----------------|
| Leased (not occupied) | Owned by Others |
| Site Boundary         |                 |