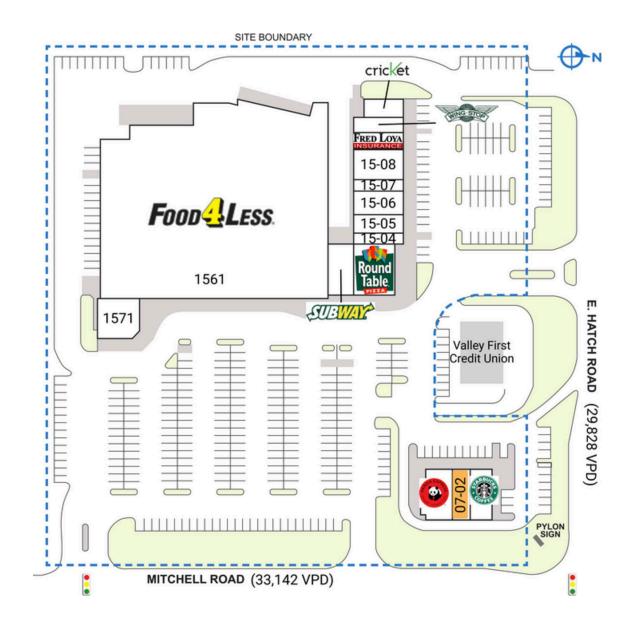

## **CENTRAL VALLEY MARKETPLACE**

## 1507-1571 Mitchell Road | Ceres, CA 95307

| SPACE         | TENANT                    | SQ. FT.   |
|---------------|---------------------------|-----------|
| SHADI         | Valley First Credit Union |           |
| 07-01         | Starbucks                 | 1,600 SF  |
| 07-02         | AVAILABLE                 | I,200 SF  |
| 07-03         | Panda Express             | 2,000 SF  |
| 15-01         | Subway                    | 1,560 SF  |
| 15-02         | Round Table Pizza         | 3,460 SF  |
| 15-04         | J's Smoke Shop            | 950 SF    |
| 15-05         | Encore Salon and Supply   | 1,200 SF  |
| 15-06         | Mango Crazy               | 1,200 SF  |
| 15-07         | Bel Air Nails             | 900 SF    |
| 15-08         | Wash & Dry 4 Less         | 2,340 SF  |
| 15-10         | Fred Loya Insurance       | 1,300 SF  |
| 15-11         | Wingstop                  | 1,257 SF  |
| 15-12         | Cricket                   | 795 SF    |
| 1561          | Food 4 Less               | 59,809 SF |
| 1571          | Taqueria Lagos            | 2,326 SF  |
| TOTAL SQ. FT. |                           | 81,897    |
| SITE LEG      | END                       |           |

## Available Deased (not occupied) Site Boundary