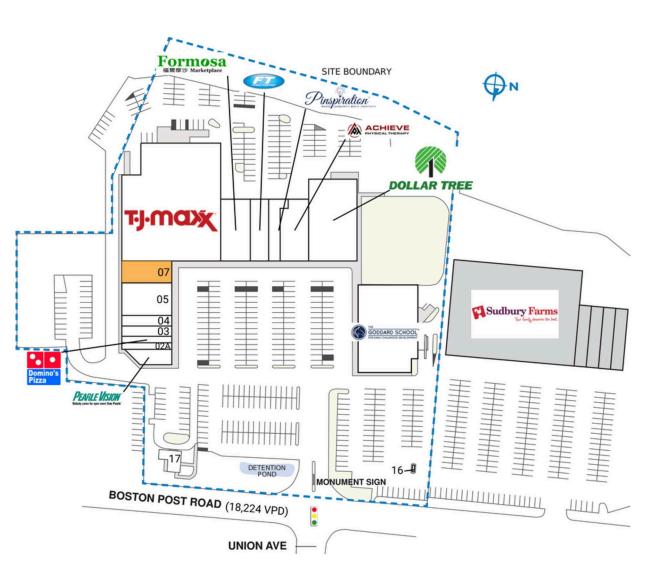

## SUDBURY CROSSING

| 421-437 Boston Post Road | Sudbury, MA 01776 |
|--------------------------|-------------------|
|--------------------------|-------------------|

| SPACE                                                                                                                          | TENANT                           | SQ. FT.   |
|--------------------------------------------------------------------------------------------------------------------------------|----------------------------------|-----------|
| SHAD                                                                                                                           | Sudbury Farms                    |           |
| 01                                                                                                                             | Pearle Vision                    | 1,688 SF  |
| 02A                                                                                                                            | Pro Nails                        | 1,050 SF  |
| 02B                                                                                                                            | Domino's Pizza                   | 1,062 SF  |
| 03                                                                                                                             | El Basha Grill, Restaurant & Bar | 2,125 SF  |
| 04                                                                                                                             | D&V Spa                          | 2,125 SF  |
| 05                                                                                                                             | Sudbury Med Spa                  | 4,275 SF  |
| 07                                                                                                                             | AVAILABLE                        | 2,125 SF  |
| 08                                                                                                                             | T.J.Maxx                         | 32,122 SF |
| 09                                                                                                                             | Formosa Market                   | 5,350 SF  |
| 10                                                                                                                             | Fitness Together                 | 3,500 SF  |
| 11                                                                                                                             | Pinspiration                     | 2,500 SF  |
| 12                                                                                                                             | Achieve Physical Therapy         | 4,615 SF  |
| 13                                                                                                                             | Dollar Tree                      | 11,760 SF |
| 15                                                                                                                             | The Goddard School               | 14,630 SF |
| 16                                                                                                                             | Debby's Drive-Thru               |           |
| 17                                                                                                                             | Big Picture Framing              | 1,025 SF  |
| TOTAL SQ. FT. 89,952                                                                                                           |                                  |           |
|                                                                                                                                |                                  |           |
| SITE LEGEND                                                                                                                    |                                  |           |
| <ul> <li>Available</li> <li>Leased (not occupied)</li> <li>Site Boundary</li> <li>Occupied</li> <li>Owned by Others</li> </ul> |                                  |           |