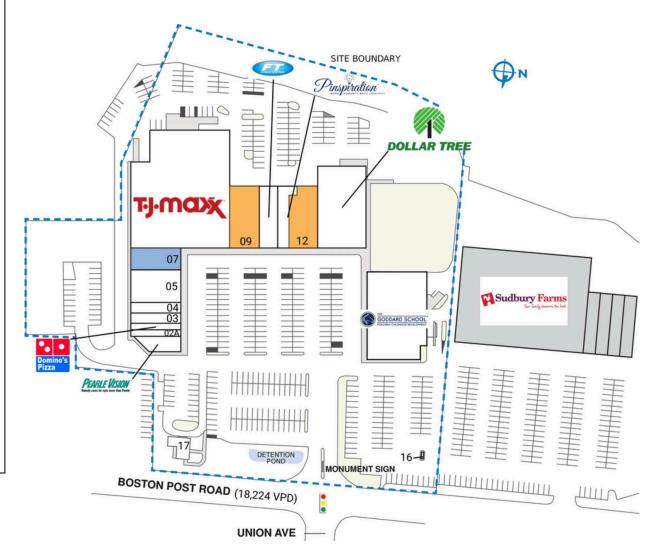

## **SUDBURY CROSSING**

| SPACE         | TENANT                           | SQ. FT.   |
|---------------|----------------------------------|-----------|
| 01            | Pearle Vision                    | 1,688 SF  |
| 02A           | Pro Nails                        | 1,050 SF  |
| 02B           | Domino's Pizza                   | 1,062 SF  |
| 03            | El Basha Grill, Restaurant & Bar | 2,125 SF  |
| 04            | D & V Spa                        | 2,125 SF  |
| 05            | Sudbury Med Spa                  | 4,275 SF  |
| 07            | COMING AVAILABLE                 | 2,125 SF  |
| 08            | T.J.Maxx                         | 32,122 SF |
| 09            | AVAILABLE                        | 5,350 SF  |
| 10            | Fitness Together                 | 3,500 SF  |
| 11            | Pinspiration                     | 2,500 SF  |
| 12            | AVAILABLE                        | 4,615 SF  |
| 13            | Dollar Tree                      | 11,760 SF |
| 15            | The Goddard School               | 14,630 SF |
| 16            | Debby's Drive-Thru               |           |
| 17            | Big Picture Framing              | 1,025 SF  |
| TOTAL SQ. FT. |                                  | 89,952    |
| SITE LEGEND   |                                  |           |
| Available     |                                  |           |