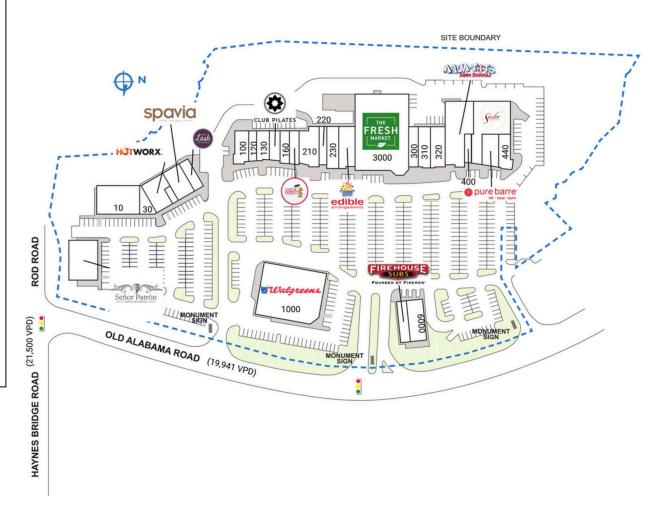

## **OLD ALABAMA SQUARE**

| SPAC | E TENANT                          | SQ. FT.    | 300  | Occulist Optique                | 2,325 SI |
|------|-----------------------------------|------------|------|---------------------------------|----------|
| 10   | Tumbles                           | 5,000 SF   | 310  | CH HOME                         | 2,361 SI |
| 30   | The Bep Teahouse                  | 1,423 SF   | 320  | Stephanie Fransoso,<br>DMD, LLC | 2,133 SI |
| 40   | Hot Worx Yoga                     | 2,109 SF   | 400  |                                 | 1,086 SI |
| 60   | Spavia                            | 3,652 SF   | 400  | Center                          | 1,000 31 |
| 70   | The Lash Lounge                   | 1,595 SF   | 410  | Sola Salons                     | 7,830 S  |
| 100  | Santorini                         | 2,561 SF   | 430  | Pure Barre                      | 2,071 S  |
| 120  | John's Creek Police<br>Department | 1,402 SF   |      | Sushi Sumo                      | 1,432 S  |
| 130  | Santino's Restauran               | t 2,215 SF |      | Walgreens                       | 15,120 S |
| 150  | Club Pilates                      | 1.633 SF   | 2000 | Senor Patron                    | 5,089 S  |
| 160  | Hazel Minx Salon                  | 1.396 SF   | 3000 | The Fresh Market                | 18,400 S |
| 170  | Duck Donuts                       | 1,387 SF   | 4000 | Aqua Tots Swim<br>School        | 6,600 S  |
| 210  | F45 Training                      | 3,222 SF   | 6000 | Mibab Orthodontics              | 4,000 S  |
| 220  | Village Burger                    | 1,707 SF   | 6001 | Firehouse Subs                  | 1,800 S  |
| 230  | Pavilion Nail Lounge              | e 2,293 SF | тот  | TOTAL SQ. FT. 13,77             |          |
| 240  | Edible<br>Arrangements            | 1,025 SF   |      | •                               | ,        |
| SITE | LEGEND                            |            |      |                                 |          |
|      | vailable                          |            | □о   | ccupied                         |          |
|      | eased (not occu                   | pied)      |      | wned by Others                  | ;        |
|      | ite Boundary                      | ' '        |      | •                               |          |