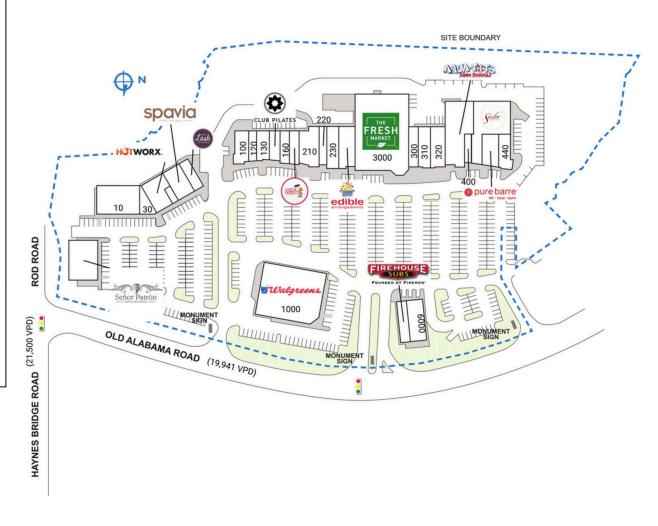

## **OLD ALABAMA SQUARE**

| SPAC | E TENANT                          | SQ. FT.    | 300 Occulist Optiqu              | e 2,325 S     |
|------|-----------------------------------|------------|----------------------------------|---------------|
| 10   | Tumbles                           | 5,000 SF   | 310 CH HOME                      | 2,361 S       |
| 30   | The Bep Teahouse                  | 1,423 SF   | 320 Stephanie Franse<br>DMD, LLC | oso, 2,133 S  |
| 40   | Hot Worx Yoga                     | 2,109 SF   | 400 Newtown Hear                 | ing 1,086 S   |
| 60   | Spavia                            | 3,652 SF   | Center                           | ing 1,000 S   |
| 70   | The Lash Lounge                   | 1,595 SF   | 410 Sola Salons                  | 7,830 S       |
| 100  | Santorini                         | 2,561 SF   | 430 Pure Barre                   | 2,071 S       |
| 120  | John's Creek Police<br>Department | 1,402 SF   | 440 Sushi Sumo                   | 1,432 S       |
| 130  | Santino's Restauran               | t 2,215 SF | 1000 Walgreens                   | 15,120 S      |
| 150  | Club Pilates                      | 1,633 SF   | 2000 Senor Patron                | 5,089 S       |
| 160  | Hazel Minx Salon                  | 1.396 SF   | 3000 The Fresh Mark              | et 18,400 S   |
| 170  | Duck Donuts                       | 1,387 SF   | 4000 Aqua Tots Swim<br>School    | n 6,600 S     |
| 210  | F45 Training                      | 3,222 SF   | 6000 Mibab Orthodo               | ntics 4,000 S |
| 220  | Village Burger                    | 1,707 SF   | 6001 Firehouse Subs              | 1,800 S       |
| 230  | Pavilion Nail Lounge              | 2,293 SF   | TOTAL SQ. FT.                    | 102,86        |
| 240  | Edible<br>Arrangements            | 1,025 SF   | -                                | ·             |
| SITE | LEGEND                            |            |                                  |               |
|      | vailable                          |            | Occupied                         |               |
|      | eased (not occu                   | pied)      | Owned by Otl                     | hers          |
| C    | ite Boundary                      |            | •                                |               |