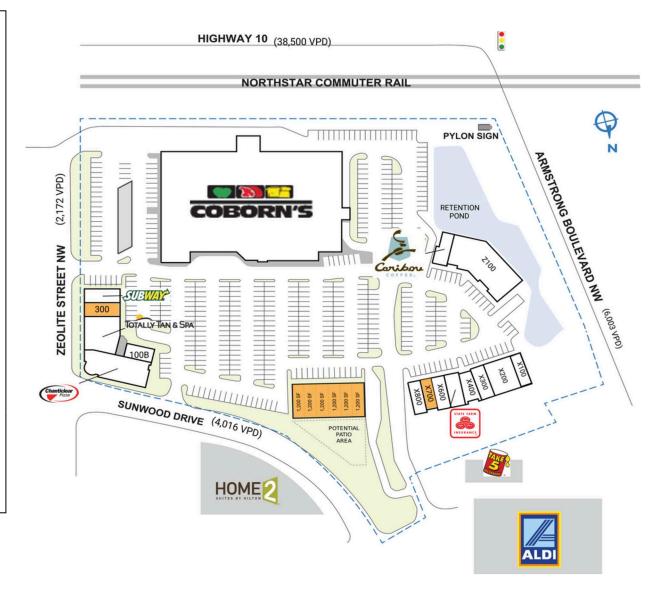

## **NORTHSTAR MARKETPLACE**

| SPACE                                                                  | TENANT                   | SQ. FT.   |
|------------------------------------------------------------------------|--------------------------|-----------|
| OP                                                                     | AVAILABLE                | 7,072 SF  |
| X100                                                                   | TSharp Hair Salon        | 1,456 SF  |
| X200                                                                   | Barnett Family Dentistry | 2,458 SF  |
| X300                                                                   | Northstar Tobacco        | 1,460 SF  |
| X400                                                                   | Sunwood Nutrition        | 978 SF    |
| X500                                                                   | State Farm Insurance     | 1,641 SF  |
| X600                                                                   | LA Nails and Spa         | 1,499 SF  |
| X700                                                                   | AVAILABLE                | 1,025 SF  |
| X800                                                                   | New China Dragon Ramsey  | 1,327 SF  |
| Z100                                                                   | Acapulco                 | 7,293 SF  |
| Z500                                                                   | Caribou Coffee           | 1,740 SF  |
| 100A                                                                   | Chanticlear Pizza Anoka  | 5,428 SF  |
| 100B                                                                   | Ohm Premier Vaping       | 1,197 SF  |
| 200                                                                    | Totally Tan of Ramsey    | 3,367 SF  |
| 300                                                                    | AVAILABLE                | 1,756 SF  |
| 400                                                                    | Subway                   | 1,756 SF  |
| 7900                                                                   | Coborn's                 | 61,975 SF |
| TOTAL SQ. FT. 103,426                                                  |                          |           |
| SITE LEGEND                                                            |                          |           |
| Available Occupied Leased (not occupied) Owned by Others Site Boundary |                          |           |