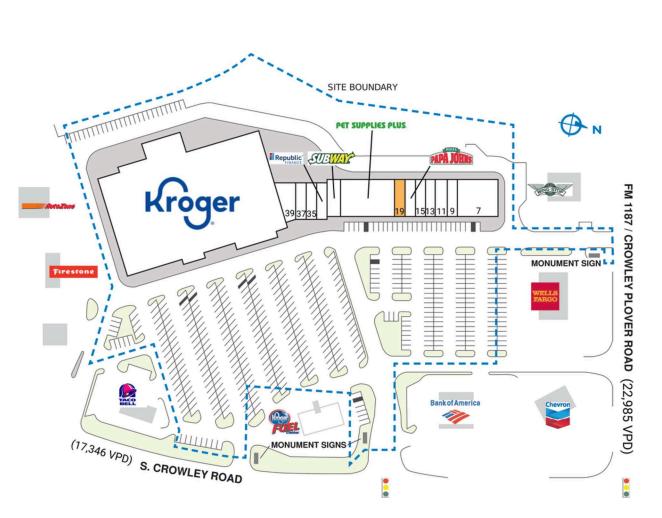

## STONE GATE PLAZA

| SPACE                                                                                                                          | TENANT               | SQ. FT.   |
|--------------------------------------------------------------------------------------------------------------------------------|----------------------|-----------|
| SHADI                                                                                                                          | Wingstop             |           |
| SHAD2                                                                                                                          | Taco Bell            |           |
| SHAD3                                                                                                                          | Best Donuts          |           |
| SHAD4                                                                                                                          | Firestone            |           |
| SHAD5                                                                                                                          | AutoZone             |           |
| 7                                                                                                                              | Cousin's Pit Bar-B-Q | 5,600 SF  |
| 9                                                                                                                              | Eagle Postal Center  | I,400 SF  |
| П                                                                                                                              | Pediatric Clinic     | 1,750 SF  |
| 13                                                                                                                             | Tobacco Plus         | 1,050 SF  |
| 15                                                                                                                             | Chen's Wok           | I,400 SF  |
| 17                                                                                                                             | Papa John's Pizza    | 1,400 SF  |
| 19                                                                                                                             | AVAILABLE            | I,400 SF  |
| 21                                                                                                                             | Pet Supplies Plus    | 6,860 SF  |
| 31                                                                                                                             | Subway               | 1,540 SF  |
| 33                                                                                                                             | Republic Finance     | I,400 SF  |
| 35                                                                                                                             | Styles Hair Salon    | I,400 SF  |
| 37                                                                                                                             | SOI BROW             | 1,400 SF  |
| 39                                                                                                                             | Nail Spa +           | 2,251 SF  |
| 42                                                                                                                             | Kroger               | 61,824 SF |
| TOTAL SQ. FT. 90,675                                                                                                           |                      |           |
|                                                                                                                                |                      |           |
| SITE LEGEND                                                                                                                    |                      |           |
| <ul> <li>Available</li> <li>Leased (not occupied)</li> <li>Site Boundary</li> <li>Occupied</li> <li>Owned by Others</li> </ul> |                      |           |