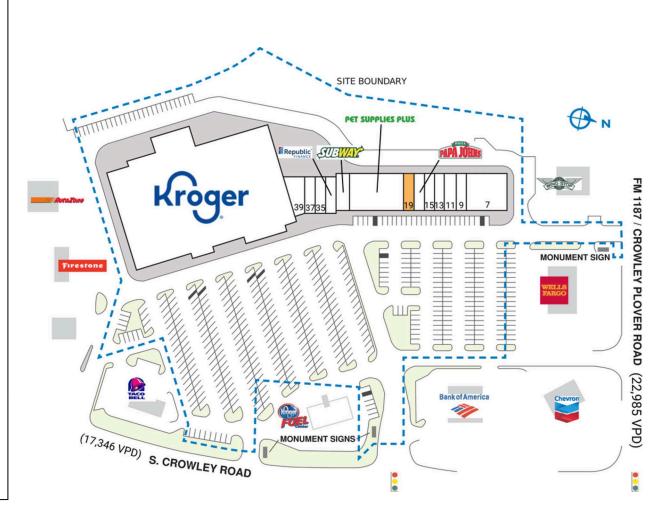

| SPACE                                 | TENANT               | SQ. FT.   |
|---------------------------------------|----------------------|-----------|
| SHADI                                 | Wingstop             |           |
| SHAD2                                 | Taco Bell            |           |
| SHAD4                                 | Firestone            |           |
| SHAD5                                 | AutoZone             |           |
| 7                                     | Cousin's Pit Bar-B-Q | 5,600 SF  |
| 9                                     | Eagle Postal Center  | 1,400 SF  |
| 11                                    | Pediatric Clinic     | 1,750 SF  |
| 13                                    | Tobacco Plus         | 1,050 SF  |
| 15                                    | Chen's Wok           | 1,400 SF  |
| 17                                    | Papa John's Pizza    | 1,400 SF  |
| 19                                    | AVAILABLE            | 1,400 SF  |
| 21                                    | Pet Supplies Plus    | 6,860 SF  |
| 31                                    | Subway               | 1,540 SF  |
| 33                                    | Republic Finance     | 1,400 SF  |
| 35                                    | Styles Hair Salon    | 1,400 SF  |
| 37                                    | SOI BROW             | 1,400 SF  |
| 39                                    | Nail Spa +           | 2,251 SF  |
| 42                                    | Kroger               | 61,824 SF |
| TOTAL SQ. FT. 90,675                  |                      |           |
|                                       |                      |           |
| SITE LEGEND                           |                      |           |
| Available Occupied                    |                      |           |
| Leased (not occupied) Owned by Others |                      |           |
| Site Boundary                         |                      |           |