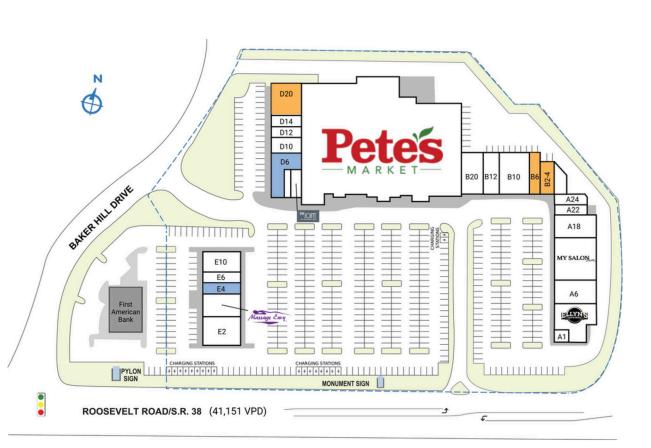

## **BAKER HILL**

| 880 Roosevelt Road | Glen Ellyn, IL 60137 |
|--------------------|----------------------|
|--------------------|----------------------|

| SPAC                                 | E TENANT                        | SQ. FT.   | D10 Baker Hill Cleaners &<br>Tailors | 1,800 SF |
|--------------------------------------|---------------------------------|-----------|--------------------------------------|----------|
| AI                                   | Pharaoh's Smoke<br>Shop         | 900 SF    | D12 Dragon One                       | 1,200 SF |
| AI2                                  | My Salon Suites                 | 6,500 SF  | D14 Beaudee Spa                      | 1,200 SF |
| A18                                  | Two Bostons                     | 3,250 SF  | D2 The Joint                         | 1,300 SF |
| A2                                   | Ellyn's                         | 4,500 SF  | D20 AVAILABLE                        | 3,272 SF |
| A22 Sarpino's Pizzeria<br>Glen Ellyn |                                 | 1,200 SF  | D6 COMING AVAILABLE                  | 4,100 SF |
|                                      | Glen Ellyn                      |           | E10 Dupage Medical Group             | 3,200 SF |
| A24                                  | Spray of Sunshine               | 1,200 SF  | E2 Strive Martial Arts               | 4,331 SF |
| A6                                   | European Sports                 | 3,250 SF  | E3 Massage Envy                      | 3,232 SF |
| B10                                  | Westside Children's<br>Therapy  | 6,000 SF  | E4 COMING AVAILABLE                  | 1,435 SF |
| BI2                                  | Baker Hill Dental               | 2,400 SF  | E6 V&V Nails                         | 1,500 SF |
| B2-4                                 | AVAILABLE                       | 2,388 SF  | FI First American Bank               |          |
| B20                                  | Learning Express<br>Toys        | 3,200 SF  | TOTAL SQ. FT.                        | 135,355  |
| B6                                   | AVAILABLE                       | 1,600 SF  |                                      |          |
| сі                                   | Pete's Fresh Market             | 72,397 SF |                                      |          |
| SITE                                 | LEGEND                          |           |                                      |          |
| Available                            |                                 |           | Occupied                             |          |
|                                      | eased (not occu<br>ite Boundary | pied)     | Owned by Others                      |          |