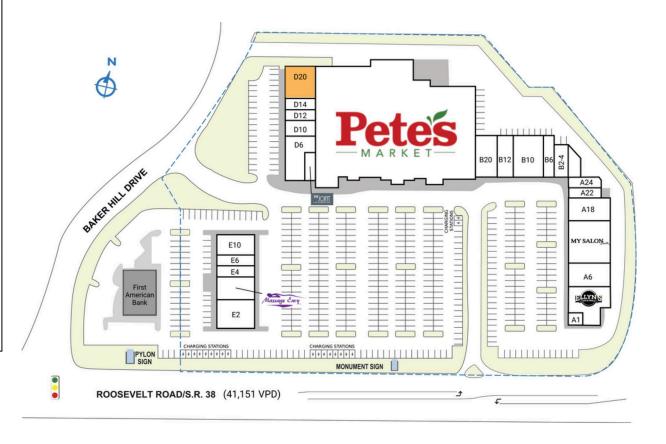

| SPACI                           | ETENANT                           | SQ. FT.  | CI  | Pete's Fresh Market              | 72,397 SF |
|---------------------------------|-----------------------------------|----------|-----|----------------------------------|-----------|
| ΑI                              | Pharaoh's Smoke<br>Shop           | 900 SF   | DI  | Baker Hill Cleaners<br>& Tailors | 1,800 SF  |
| AI2                             | My Salon Suites                   | 6,500 SF | DI  | 2 Dragon One                     | 1,200 SF  |
| AI8                             | Two Bostons                       | 3,250 SF | DI  | 4 Beaudee Spa                    | 1,200 SF  |
| A2                              | Ellyn's                           | 4,500 SF | D2  | The Joint                        | 1,300 SF  |
| A22                             | Sarpino's Pizzeria<br>Glen Ellyn  | 1,200 SF | D2  | DAVAILABLE                       | 3,272 SF  |
|                                 |                                   |          | D6  | Culture Shock                    | 4,100 SF  |
| A24                             | Spray of Sunshine                 | 1,200 SF | EIO | Dupage Medical                   | 3,200 SF  |
| A6                              | European Sports                   | 3,250 SF |     | Group                            |           |
| B10                             | Westside<br>Children's<br>Therapy | 6,000 SF | E2  | Strive Martial Arts              | 4,331 SF  |
|                                 |                                   |          | E3  | Massage Envy                     | 3,232 SF  |
| BI2                             | Baker Hill Dental                 | 2 400 SE | E4  | Taco Pros                        | 1,435 SF  |
| B2-4                            | 3 Point                           | ,        | E6  | V&V Nails                        | 1,500 SF  |
| B2- <del>4</del>                | Healthcare                        | 2,388 SF | FI  | First American Bank              | (         |
| B20                             | Learning Express<br>Toys          | 3,200 SF | то  | TAL SQ. FT.                      | 135,355   |
| B6                              | iCode                             | 1,600 SF |     |                                  |           |
| SITE I                          | LEGEND                            |          |     |                                  |           |
| Available Leased (not occupied) |                                   |          |     | Occupied<br>Owned by Others      | 5         |