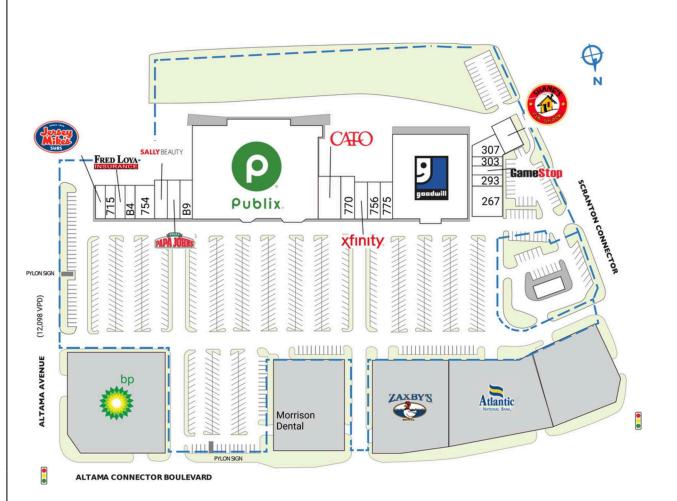

## VILLAGE AT GLYNN PLACE

| SPACE         | TENANT                            | SQ. FT.   |
|---------------|-----------------------------------|-----------|
| B3            | Fred Loya Insurance               | I,200 SF  |
| B4            | Diamond Nails                     | I,200 SF  |
| B9            | Sunny Side Up                     | 2,450 SF  |
| GRND          | Glynn Place Station LLC           |           |
| 267           | Wee Pub                           | 3,600 SF  |
| 293           | TN Nails                          | I,230 SF  |
| 299           | GameStop                          | 1,108 SF  |
| 303           | Tobacco & Vape                    | 1,040 SF  |
| 307           | Jade                              | 1,835 SF  |
| 311           | Shane's Rib Shack                 | 2,700 SF  |
| 715           | China One Restaurant              | 1,200 SF  |
| 740           | Jersey Mike's                     | 1,200 SF  |
| 745           | Goodwill                          | 30,525 SF |
| 750           | Xfinity                           | 2,100 SF  |
| 751           | Publix                            | 55,999 SF |
| 753           | CATO                              | 4,000 SF  |
| 754           | Cora Physical Therapy - Brunswick | 3,000 SF  |
| 756           | Pop Vault                         | 1,400 SF  |
| 770           | Kyoto Fantasy Express             | 2,400 SF  |
| 775           | Lendmark Financial                | 2,100 SF  |
| 780           | Papa John's Pizza                 | I,750 SF  |
| 795           | Sally Beauty Supply               | 1,400 SF  |
| TOTAL SQ. FT. |                                   | 123,437   |
|               |                                   |           |