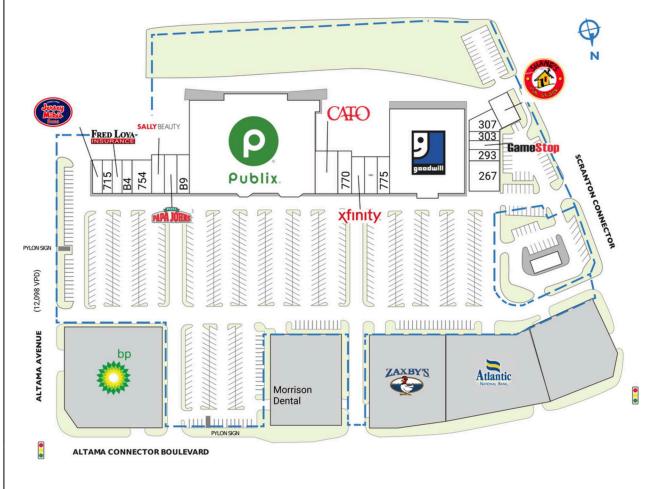

| SPACE                                 | TENANT                            | SQ. FT.   |
|---------------------------------------|-----------------------------------|-----------|
| В3                                    | Fred Loya Insurance               | 1,200 SF  |
| B4                                    | Diamond Nails                     | 1,200 SF  |
| В9                                    | Sunny Side Up                     | 2,450 SF  |
| GRND                                  | Glynn Place Station LLC           |           |
| 267                                   | Wee Pub                           | 3,600 SF  |
| 293                                   | TN Nails                          | 1,230 SF  |
| 299                                   | GameStop                          | 1,108 SF  |
| 303                                   | Tobacco & Vape                    | 1,040 SF  |
| 307                                   | Jade                              | 1,835 SF  |
| 311                                   | Shane's Rib Shack                 | 2,700 SF  |
| 715                                   | China One Restaurant              | 1,200 SF  |
| 740                                   | Jersey Mike's Subs                | 1,200 SF  |
| 745                                   | Goodwill                          | 30,525 SF |
| 750                                   | Xfinity                           | 2,100 SF  |
| <b>75</b> I                           | Publix                            | 55,999 SF |
| 753                                   | CATO                              | 4,000 SF  |
| 754                                   | Cora Physical Therapy - Brunswick | 3,000 SF  |
| 756                                   | Wingstop                          | 1,400 SF  |
| 770                                   | Kyoto Fantasy Express             | 2,400 SF  |
| 775                                   | Lendmark Financial                | 2,100 SF  |
| 780                                   | Papa John's Pizza                 | 1,750 SF  |
| 795                                   | Sally Beauty Supply               | 1,400 SF  |
| TOTAL                                 | SQ. FT.                           | 123,437   |
|                                       |                                   |           |
| SITE LEGEND                           |                                   |           |
| Available Occupied                    |                                   |           |
| Leased (not occupied) Owned by Others |                                   |           |
| Site Boundary                         |                                   |           |