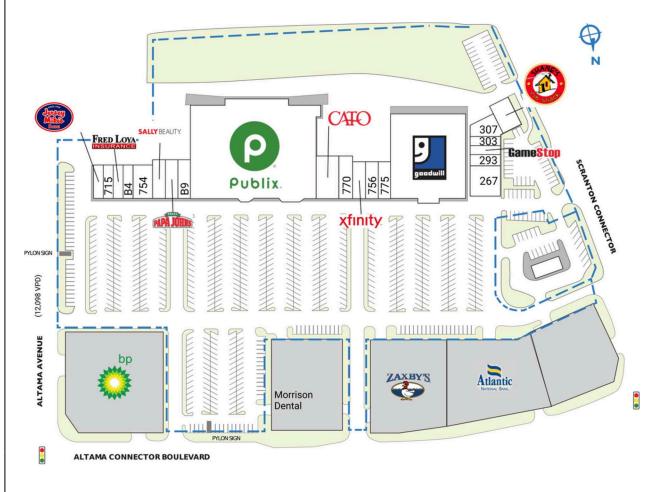

| SPACE     | TENANT                            | SQ. FT    |
|-----------|-----------------------------------|-----------|
| B3        | Fred Loya Insurance               | 1,200 SF  |
|           | •                                 | ·         |
| B4        | Diamond Nails                     | 1,200 SF  |
| B9        | Sunny Side Up                     | 2,450 SF  |
| GRND      | Glynn Place Station LLC           | 2 400 65  |
| 267       | Wee Pub                           | 3,600 SF  |
| 293       | TN Nails                          | 1,230 SF  |
| 299       | GameStop                          | 1,108 SF  |
| 303       | Tobacco & Vape                    | 1,040 SF  |
| 307       | Jade                              | 1,835 SF  |
| 311       | Shane's Rib Shack                 | 2,700 SF  |
| 715       | China One Restaurant              | 1,200 SF  |
| 740       | Jersey Mike's Subs                | 1,200 SF  |
| 745       | Goodwill                          | 30,525 SF |
| 750       | Xfinity                           | 2,100 SF  |
| 75 I      | Publix                            | 55,999 SF |
| 753       | CATO                              | 4,000 SF  |
| 754       | Cora Physical Therapy - Brunswick | 3,000 SF  |
| 756       | Pop Vault                         | 1,400 SF  |
| 770       | Kyoto Fantasy Express             | 2,400 SF  |
| 775       | Lendmark Financial                | 2,100 SF  |
| 780       | Papa John's Pizza                 | 1,750 SF  |
| 795       | Sally Beauty Supply               | 1,400 SF  |
| TOTAL     | SQ. FT.                           | 123,437   |
| SITE LEG  | GEND                              |           |
| Available |                                   |           |