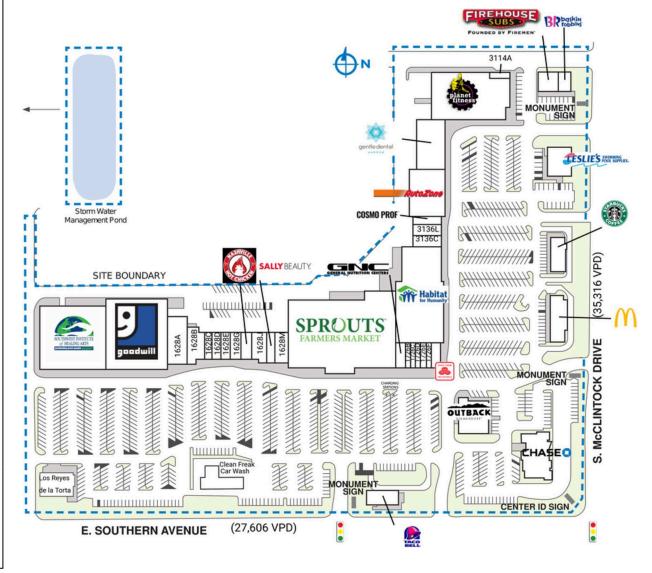

## **SOUTHERN PALMS**

| SPACE       | TENANT                                        | SQ. FT.               | 1706   | Sprouts Farmers<br>Market    | 47,530 SF            |  |
|-------------|-----------------------------------------------|-----------------------|--------|------------------------------|----------------------|--|
| OUTI        | Los Reyes de la<br>Torta                      | 5,100 SF              | 1726A  |                              | 1,320 SF             |  |
| OUT2        | Clean Freak Car                               | 9,000 SF              | 1726B  | LG's Barbershop              | 960 SF               |  |
|             | Wash                                          |                       | 1726C  | Fresche                      | 900 SF               |  |
| OUT3        | Taco Bell                                     | 2,806 SF              | 1726D  | Heads Up! Spa                | 900 SF               |  |
| OUT4        | Outback<br>Steakhouse                         | 6,225 SF              | 1726E  | Tempe Nails and<br>Wax       | 912 SF               |  |
| OUT5        | Chase Bank                                    | 8,531 SF              | 1726F  | Lakeshore Optical            | 1,140 SF             |  |
| OUT6        | Leslie's Pool<br>Supplies                     | 4,302 SF              | 1726G  | State Farm<br>Insurance      | 1,500 SF             |  |
| OUT7        | Starbucks                                     | 2,400 SF              | 3108A  | Baskin Robbins               | 1,000 SF             |  |
| OUT8        | McDonald's                                    | 4,800 SF              | 3108C  | Firehouse Subs               | 2,590 SF             |  |
| 1538        | Southwest Institute of Healing Arts           | ,                     | 3114A  | John's Perma Clean           | 2,730 SF             |  |
| 1544        |                                               |                       | 3114B  | Planet Fitness               | 20,670 SF            |  |
| 1546        | Goodwill Once Upon A Child                    | 28,000 SF<br>6,000 SF | 3136A  | Gentle Dental                | 8,916 SF             |  |
| 1628A       |                                               |                       | 3136B  | AutoZone                     | 10,032 SF            |  |
| 1628B       | Back East Bagels                              | 2,496 SF              | 3136C  | Fluid Martial Arts           | 3,096 SF             |  |
| 1628C       | U-Mail Plus                                   | 1,050 SF              | 212411 | Academy<br>CosmoProf         | 2 020 55             |  |
| 1628D       | Rainbow Bliss<br>Botanicals                   | 1,590 SF              |        | Athoria Games                | 2,020 SF<br>3,477 SF |  |
| 1628E       | GBH Dental                                    | 1,700 SF              | 3210   | Habitat for                  | 25,276 SF            |  |
| 1628G       | Roc Physical                                  | 2,105 SF              |        | Humanity ReStore             |                      |  |
|             | Therapy                                       |                       | TOTA   | TOTAL SQ. FT. 257,123        |                      |  |
| 1628J       | William Warren<br>Group                       | 3,252 SF              |        |                              |                      |  |
| 1628K       | Nashville Hot<br>Chicken                      | 2,078 SF              |        |                              |                      |  |
| 1628L       | Sally Beauty Supply                           | 1,602 SF              |        |                              |                      |  |
| 1628M       | Bricks and Minifigs                           | 3,200 SF              |        |                              |                      |  |
| SITE LEGEND |                                               |                       |        |                              |                      |  |
|             |                                               |                       |        |                              |                      |  |
| Le          | Available Leased (not occupied) Site Boundary |                       |        | ☐ Occupied ☐ Owned by Others |                      |  |