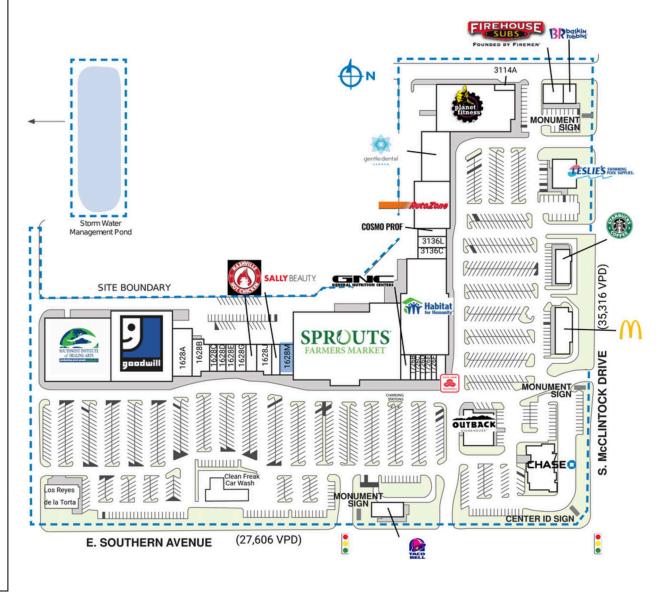

## **SOUTHERN PALMS**

| SPACE  | TENANT                              | SQ. FT.   | 1706 Sprouts Farmers 47,530 SI                         |
|--------|-------------------------------------|-----------|--------------------------------------------------------|
| OUTI   | Los Reyes de la<br>Torta            | 5,100 SF  | Market 1726A GNC 1,320 SI                              |
| OUT2   | Clean Freak Car                     | 9,000 SF  | 1726B LG's Barbershop 960 SI                           |
| O. 173 | Wash                                | 2 224 65  | 1726C Fresche 900 SI                                   |
|        | Taco Bell                           | 2,806 SF  | 1726D Heads Up! Spa 900 S                              |
| OUT4   | Outback<br>Steakhouse               | 6,225 SF  | 1726E Tempe Nails and 912 S<br>Wax                     |
| OUT5   | Chase Bank                          | 8,531 SF  | 1726F Lakeshore Optical 1,140 S                        |
| OUT6   | Leslie's Pool<br>Supplies           | 4,302 SF  | 1726G State Farm 1,500 S<br>Insurance                  |
| OUT7   | Starbucks                           | 2,400 SF  | 3108A Baskin Robbins 1,000 S                           |
| OUT8   | McDonald's                          | 4,800 SF  | 3108C Firehouse Subs 2,590 S                           |
| 1538   | Southwest Institute of Healing Arts | 25,917 SF | 3114A John's Perma Clean 2,730 S                       |
| 1546   | Goodwill                            | 28,000 SF | 3114B Planet Fitness 20,670 S                          |
| 1628A  | Once Upon A                         | 6,000 SF  | 3136A Gentle Dental 8,916 S                            |
|        | Child                               |           | 3136B AutoZone 10,032 S                                |
| 1628B  | Back East Bagels                    | 2,496 SF  | 3136C Fluid Martial Arts 3,096 S                       |
| 1628C  | U-Mail Plus                         | 1,050 SF  | Academy                                                |
| 1628D  | Rainbow Bliss<br>Botanicals         | 1,590 SF  | 3136H CosmoProf 2,020 S<br>3136L Athoria Games 3,477 S |
| 1628E  | GBH Dental                          | 1,700 SF  | 3210 Habitat for 25,276 S                              |
| 1628G  | Roc Physical<br>Therapy             | 2,105 SF  | Humanity ReStore  TOTAL SQ. FT. 257,12                 |
| I 628J | William Warren<br>Group             | 3,252 SF  | 2.,,,2                                                 |
| 1628K  | Nashville Hot<br>Chicken            | 2,078 SF  |                                                        |
| 1628L  | Sally Beauty Supply                 | 1,602 SF  |                                                        |
| 1628M  | COMING<br>AVAILABLE                 | 3,200 SF  |                                                        |
| SITE I | LEGEND                              |           |                                                        |
|        |                                     |           |                                                        |
|        |                                     |           |                                                        |
| ☐ Av   | /ailable<br>ased (not occu          |           | ☐ Occupied ☐ Owned by Others                           |