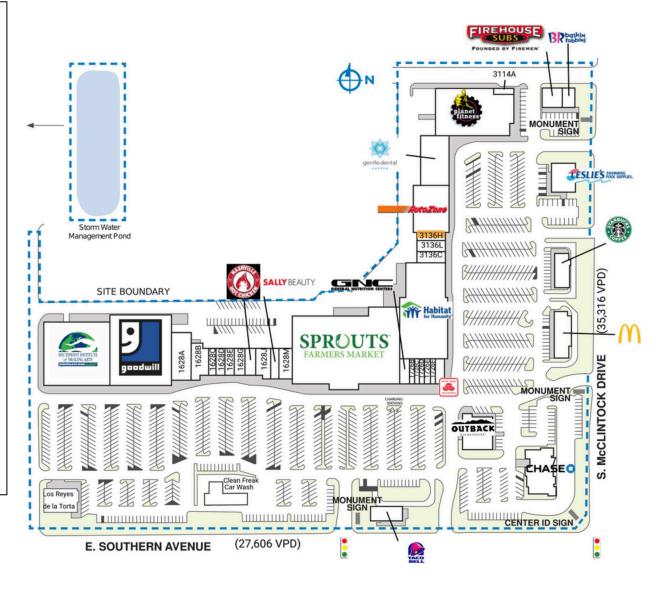

## **SOUTHERN PALMS**

| SPACE                                         | TENANT                      | SQ. FT.    | 1628M Sonoran Serenity Spa 3,200 S            |
|-----------------------------------------------|-----------------------------|------------|-----------------------------------------------|
| OUTI                                          | Los Reyes de la Torta       | 5,100 SF   | 1706 Sprouts Farmers 47,530 S                 |
| OUT2                                          | Clean Freak Car             | 9,000 SF   | Market 1726A GNC 1,320 S                      |
|                                               | Wash                        |            | 1726A GNC 1,320 S                             |
|                                               | Taco Bell                   | 2,806 SF   | 1726C Fresche 900 S                           |
|                                               | Outback Steakhouse          | 6,225 SF   |                                               |
|                                               | Chase Bank                  | 8,531 SF   | 1726D Heads Up! Spa 900 S                     |
|                                               | Leslie's Pool Supplies      | -          | 1726E Tempe Nails and Wax 912 S               |
| OUT7                                          | Starbucks                   | 2,400 SF   | 1726F Lakeshore Optical 1,140 S               |
| OUT8                                          | McDonald's                  | 4,800 SF   | 1726G State Farm Insurance 1,500 S            |
| 1538                                          | Southwest Institute of      | f25,917 SF | 3108A Baskin Robbins 1,000 S                  |
| 1544                                          | Healing Arts                | 20 000 05  | 3108C Firehouse Subs 2,590 S                  |
| 1546                                          | Goodwill                    | 28,000 SF  | 3114A John's Perma Clean 2,730 S              |
|                                               | Once Upon A Child           | 6,000 SF   | 3114B Planet Fitness 20,670 S                 |
|                                               | Back East Bagels            | 2,496 SF   | 3136A Gentle Dental 8,916 S                   |
| 1628C                                         | U-Mail Plus                 | 1,050 SF   | 3136B AutoZone 10,032 S                       |
| 1628D                                         | Rainbow Bliss<br>Botanicals | 1,590 SF   | 3136C Fluid Martial Arts 3,096 S<br>Academy   |
| 1628E                                         | GBH Dental                  | 1,700 SF   | 3136H AVAILABLE 2,100 S                       |
| 1628G                                         | Roc Physical Therapy        | 2,105 SF   | 3136L Athoria Games 3,477 S                   |
| 1628J                                         | William Warren<br>Group     | 3,252 SF   | 3210 Habitat for Humanity 25,276 S<br>ReStore |
| 1628K                                         | Nashville Hot<br>Chicken    | 2,078 SF   | TOTAL SQ. FT. 257,20                          |
| 1628L                                         | Sally Beauty Supply         | 1,602 SF   |                                               |
| SITE                                          | LEGEND                      |            |                                               |
| Available Leased (not occupied) Site Boundary |                             |            | ☐ Occupied ☐ Owned by Others                  |