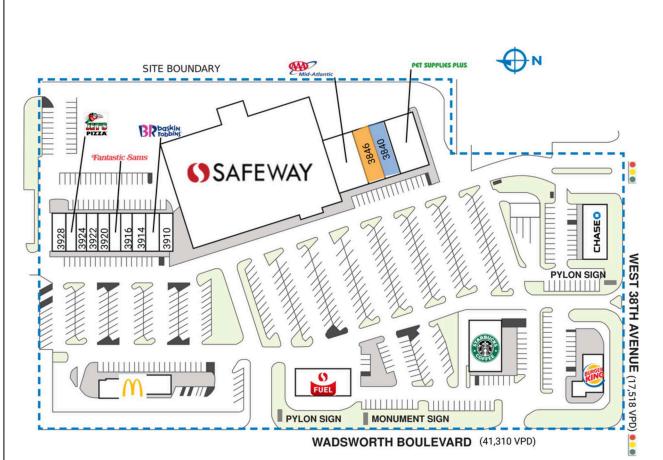

## WHEAT RIDGE MARKETPLACE

| FUEL          | Safeway Fuel                                       |           |
|---------------|----------------------------------------------------|-----------|
| 3800          | Burger King                                        | 3,780 SF  |
| 3810          | Chase Bank                                         | 4,200 SF  |
| 3820          | Starbucks                                          | 5,222 SF  |
| 3830          | Pet Supplies Plus                                  | 5,173 SF  |
| 3840          | COMING AVAILABLE                                   | 2,500 SF  |
| 3846          | AVAILABLE                                          | 3,000 SF  |
| 3850          | AAA                                                | 4,976 SF  |
| 3900          | Safeway                                            | 55,220 SF |
| 3902          | McDonald's                                         | 4,946 SI  |
| 3910          | D & M Liquor                                       | 2,152 SF  |
| 3912          | Baskin Robbins                                     | 1,315 SF  |
| 3914          | Advantage Cellular                                 | 1,061 SF  |
| 3916          | Rocky Mountain Spine and Sport Physical<br>Therapy | 1,584 SF  |
| 3918          | Fantastic Sams                                     | 1,323 SF  |
| 3920          | Hearing Life                                       | 991 SF    |
| 3922          | Five Star Nails                                    | 1,665 SF  |
| 3924          | Cloudz Smoke & Vape                                | 1,048 SF  |
| 3926          | Jet's Pizza                                        | I,587 SF  |
| 3928          | Taco Rico Mexican Restaurant                       | 1,372 SF  |
| TOTAL SQ. FT. |                                                    | 103,115   |