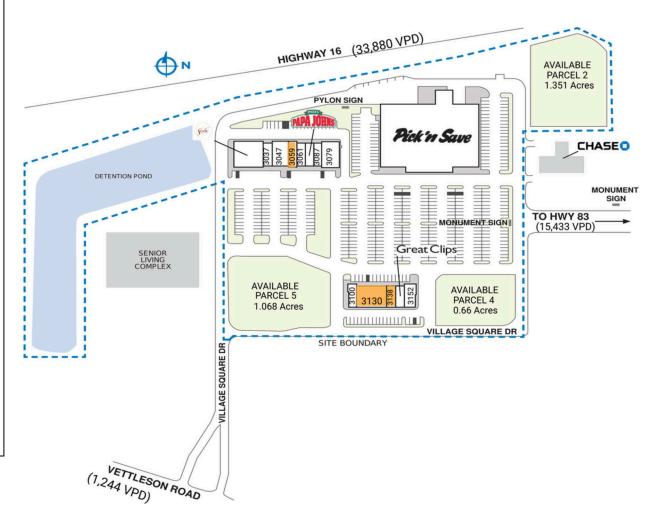

## **VILLAGE SQUARE OF DELAFIELD**

| SPACE                | TENANT                      | SQ. FT.   |
|----------------------|-----------------------------|-----------|
| Shad I               | Chase Bank                  |           |
| Shad2                | Heritage Lake Country       |           |
| 3001                 | Sola Salons                 | 5,314 SF  |
| 3037                 | Brooke Rose Massage Therapy | 1,272 SF  |
| 3047                 | Savory                      | 2,683 SF  |
| 3059                 | AVAILABLE                   | 1,520 SF  |
| 3061                 | Asian Kitchen               | 1,272 SF  |
| 3067                 | Papa John's                 | 1,225 SF  |
| 3079                 | Cloud 9 Dental              | 3,000 SF  |
| 3087                 | Choice Dry Cleaners         | 1,095 SF  |
| 3100                 | E Nails                     | 1,245 SF  |
| 3130                 | AVAILABLE                   | 4,630 SF  |
| 3138                 | AVAILABLE                   | 1,155 SF  |
| 3146                 | Great Clips                 | 961 SF    |
| 3152                 | Inclusion Coffee Company    | 1,829 SF  |
| 3161                 | Pick 'n Save                | 54,438 SF |
| TOTAL SQ. FT. 81,639 |                             |           |
|                      |                             |           |
| SITE LEGEND          |                             |           |
| Available            |                             |           |