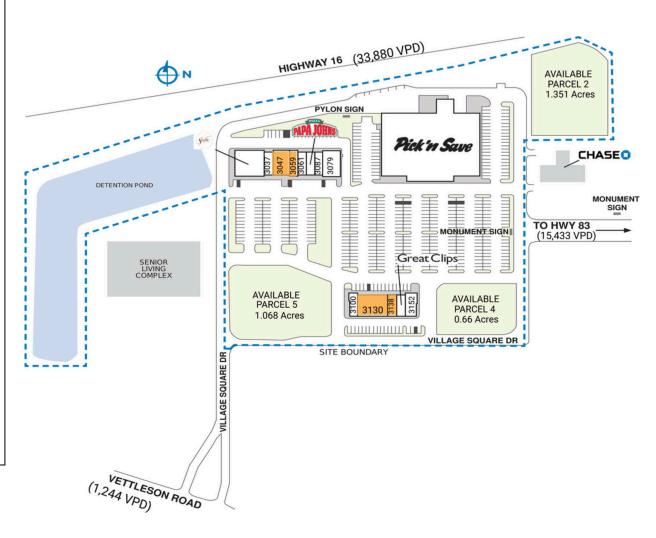

## **VILLAGE SQUARE OF DELAFIELD**

| SPACE               | TENANT                      | SQ. FT.   |
|---------------------|-----------------------------|-----------|
| Shad I              | Chase Bank                  |           |
| Shad2               | Heritage Lake Country       |           |
| 3001                | Sola Salons                 | 5,314 SF  |
| 3037                | Brooke Rose Massage Therapy | 1,272 SF  |
| 3047                | AVAILABLE                   | 2,683 SF  |
| 3059                | AVAILABLE                   | 1,520 SF  |
| 3061                | Asian Kitchen               | 1,272 SF  |
| 3067                | Papa John's                 | 1,225 SF  |
| 3079                | Cloud 9 Dental              | 3,000 SF  |
| 3087                | Choice Dry Cleaners         | 1,095 SF  |
| 3100                | E Nails                     | 1,245 SF  |
| 3130                | AVAILABLE                   | 4,630 SF  |
| 3138                | AVAILABLE                   | 1,155 SF  |
| 3146                | Great Clips                 | 961 SF    |
| 3152                | Inclusion Coffee Company    | 1,829 SF  |
| 3161                | Pick 'n Save                | 54,438 SF |
| TOTAL SQ. FT. 81,63 |                             | 81,639    |
| SITE LEGEND         |                             |           |
| Available           |                             |           |