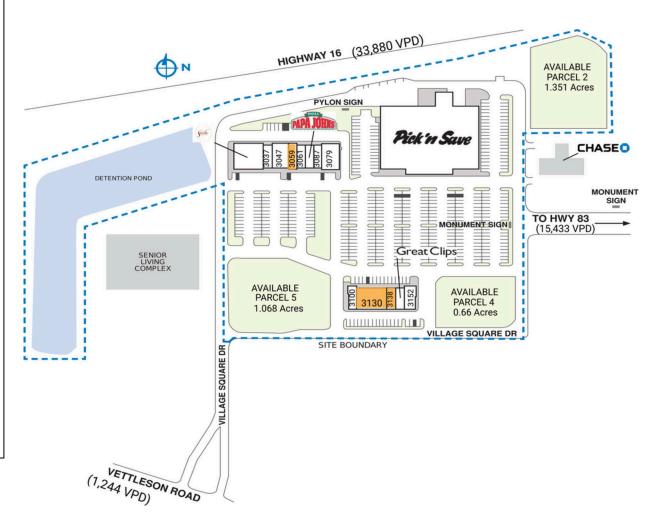

## **VILLAGE SQUARE OF DELAFIELD**

| SPACE                | TENANT                      | SQ. FT.   |
|----------------------|-----------------------------|-----------|
| Shad I               | Chase Bank                  |           |
| Shad2                | Heritage Lake Country       |           |
| 3001                 | Sola Salons                 | 5,314 SF  |
| 3037                 | Brooke Rose Massage Therapy | 1,272 SF  |
| 3047                 | Savory                      | 2,683 SF  |
| 3059                 | AVAILABLE                   | 1,520 SF  |
| 3061                 | Asian Kitchen               | 1,272 SF  |
| 3067                 | Papa John's Pizza           | 1,225 SF  |
| 3079                 | Cloud 9 Dental              | 3,000 SF  |
| 3087                 | Choice Dry Cleaners         | 1,095 SF  |
| 3100                 | E Nails                     | 1,245 SF  |
| 3130                 | AVAILABLE                   | 4,630 SF  |
| 3138                 | AVAILABLE                   | 1,155 SF  |
| 3146                 | Great Clips                 | 961 SF    |
| 3152                 | Inclusion Coffee Company    | 1,829 SF  |
| 3161                 | Pick 'n Save                | 54,438 SF |
| TOTAL SQ. FT. 81,639 |                             |           |
| SITE LEGEND          |                             |           |
| Available            |                             |           |