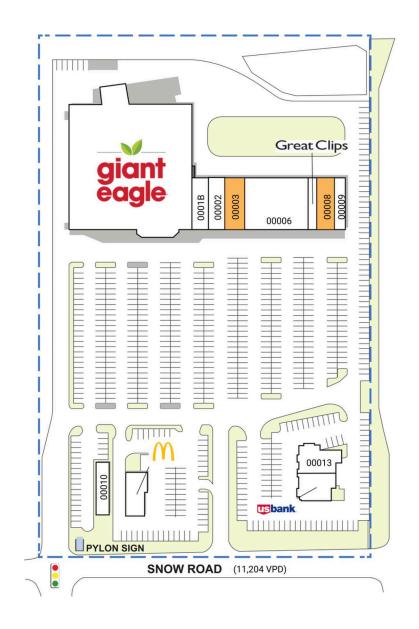

## SNOW VIEW PLAZA

| SPACE                                                                                                                          | TENANT               | SQ. FT.   |
|--------------------------------------------------------------------------------------------------------------------------------|----------------------|-----------|
| ATM                                                                                                                            | Fifth Third Bank ATM |           |
| 00001                                                                                                                          | Giant Eagle          | 58,171 SF |
| 000 I B                                                                                                                        | Kiddie Jungle        | 3,000 SF  |
| 00002                                                                                                                          | Nails-A-Holic        | 3,000 SF  |
| 00003                                                                                                                          | AVAILABLE            | 4,000 SF  |
| 00006                                                                                                                          | Kumo Japanese        | 12,000 SF |
| 00007                                                                                                                          | Great Clips          | 1,500 SF  |
| 80000                                                                                                                          | AVAILABLE            | 3,500 SF  |
| 00009                                                                                                                          | Partners Personnel   | 2,000 SF  |
| 00010                                                                                                                          | Euphoria Vapes       | 2,500 SF  |
| П                                                                                                                              | McDonald's           | 4,303 SF  |
| 00012                                                                                                                          | U.S. Bank            | 3,612 SF  |
| 00013                                                                                                                          | Cozumel Restaurant   | 3,864 SF  |
| TOTAL SQ. FT.                                                                                                                  |                      | 101,450   |
| SITE LEGEND                                                                                                                    |                      |           |
| <ul> <li>Available</li> <li>Leased (not occupied)</li> <li>Site Boundary</li> <li>Occupied</li> <li>Owned by Others</li> </ul> |                      |           |