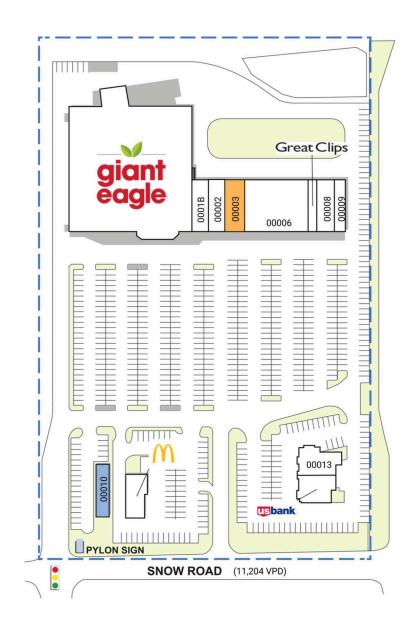

## SNOW VIEW PLAZA

| SPACE                                                                                                                          | TENANT               | SQ. FT.   |
|--------------------------------------------------------------------------------------------------------------------------------|----------------------|-----------|
| ATM                                                                                                                            | Fifth Third Bank ATM |           |
| 00001                                                                                                                          | Giant Eagle          | 58,171 SF |
| 000 I B                                                                                                                        | Kiddie Jungle        | 3,000 SF  |
| 00002                                                                                                                          | Nails-A-Holic        | 3,000 SF  |
| 00003                                                                                                                          | AVAILABLE            | 4,000 SF  |
| 00006                                                                                                                          | Kumo Japanese        | 12,000 SF |
| 00007                                                                                                                          | Great Clips          | 1,500 SF  |
| 80000                                                                                                                          | Torrey Dental Care   | 3,500 SF  |
| 00009                                                                                                                          | Partners Personnel   | 2,000 SF  |
| 00010                                                                                                                          | COMING AVAILABLE     | 2,500 SF  |
| П                                                                                                                              | McDonald's           | 4,303 SF  |
| 00012                                                                                                                          | U.S. Bank            | 3,612 SF  |
| 00013                                                                                                                          | Cozumel Restaurant   | 3,864 SF  |
| TOTAL SQ. FT.                                                                                                                  |                      | 101,450   |
| SITE LEGEND                                                                                                                    |                      |           |
| <ul> <li>Available</li> <li>Leased (not occupied)</li> <li>Site Boundary</li> <li>Occupied</li> <li>Owned by Others</li> </ul> |                      |           |